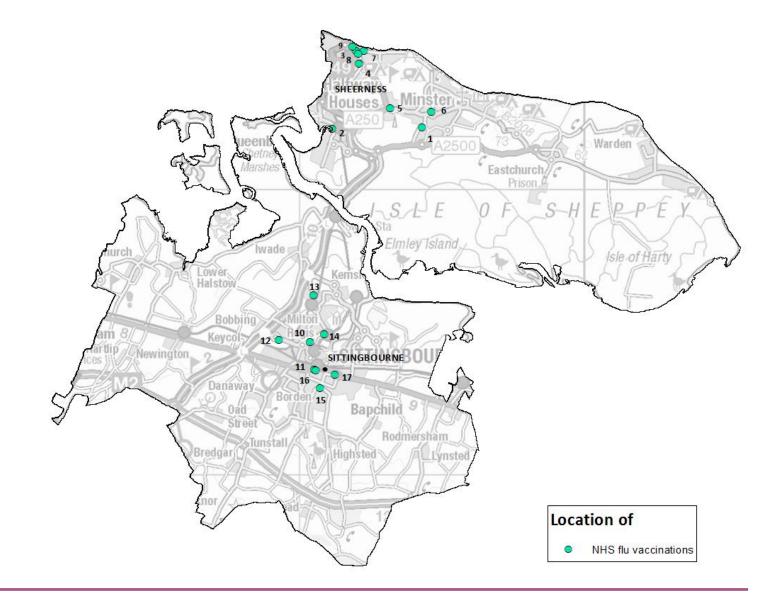

#### NHS flu vaccination

## NHS flu vaccination

| KENT PUBLIC HEALTH |
|--------------------|
| OBSERVATORY        |

| NHS flu vaccinations |                              |         |                        |  |  |
|----------------------|------------------------------|---------|------------------------|--|--|
| Кеу                  | Pharmacy Name Postcode       |         | Ward (2011)            |  |  |
| 1                    | Sheppey Hospital<br>Pharmacy | ME123LT | Sheppey Central        |  |  |
| 2                    | Well                         | ME115AY | Queenborough & Halfway |  |  |
| 3                    | Boots                        | ME121NT | Sheerness West         |  |  |
| 4                    | Delmergate Ltd               | ME121QU | Sheerness West         |  |  |
| 5                    | Halfway Pharmacy             | ME123JD | Queenborough & Halfway |  |  |
| 6                    | Minster Pharmacy             | ME122RW | Minster Cliffs         |  |  |
| 7                    | Paydens                      | ME121TP | Sheerness East         |  |  |
| 8                    | Superdrug                    | ME121TX | Sheerness West         |  |  |
| 9                    | Tesco                        | ME121RH | Sheerness East         |  |  |
| 10                   | Asda                         | ME102PD | Milton Regis           |  |  |
| 11                   | Boots                        | ME104PL | St Michaels            |  |  |
| 12                   | Kamsons                      | ME105AB | Grove                  |  |  |
| 13                   | Kemsley                      | ME102ST | Kemsley                |  |  |
| 14                   | Lloyds Pharmacy              | ME102AN | Milton Regis           |  |  |
| 15                   | Memorial Pharmacy            | ME104XX | St Michaels            |  |  |
| 16                   | Superdrug                    | ME104AJ | St Michaels            |  |  |
| 17                   | Well                         | ME104BL | St Michaels            |  |  |