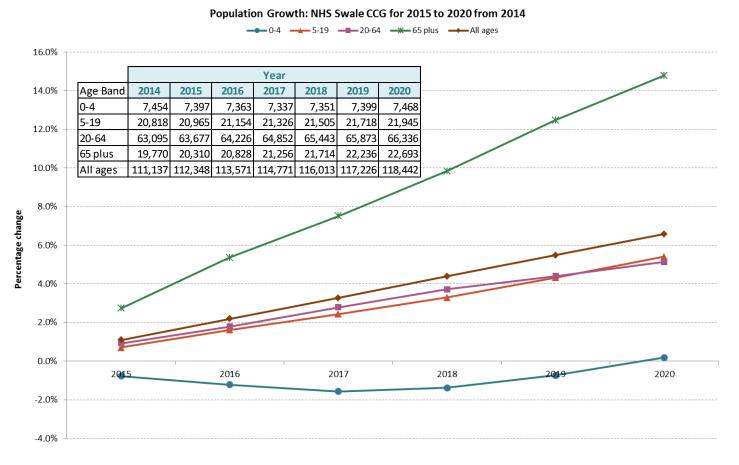

#### Population growth

The chart shows the percentage growth of Swale CCG's projected population from 2015 to 2020.

This uses a baseline of 2014 population to calculate the percentage growth and is split into different age-bandings.

The table provides the total number of the different age-bandings for the baseline population (2014) and the projected population from 2015 to 2020.

While population is increasing for all age bands the greatest growth is seen in the 65 years and over age band.

Source: ONS 2014 based population projections, prepared by KPHO (LLY), 07/17