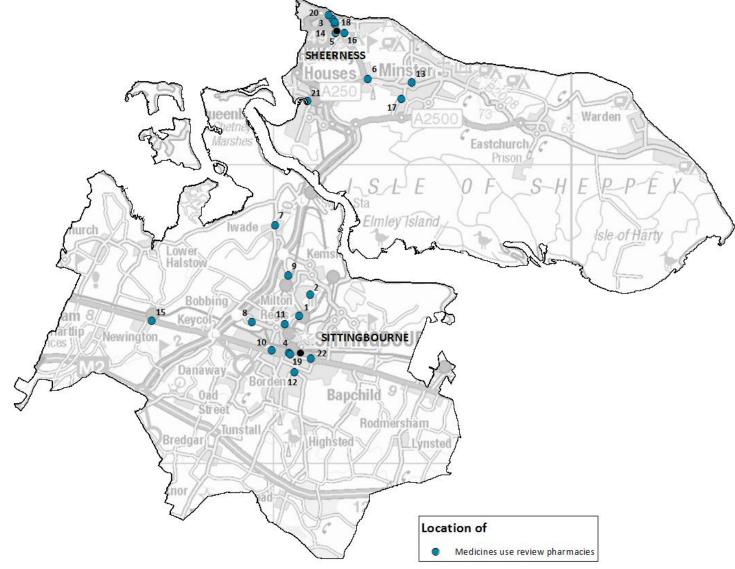

#### Pharmacies providing medicines use review

KENT PUBLIC HEALTH

#### Pharmacies providing medicines use review

| KENT PUBLIC HEALTH |
|--------------------|
| OBSERVATORY        |

| Medicine use review pharmacies |                              |          |                                  |  |  |
|--------------------------------|------------------------------|----------|----------------------------------|--|--|
| ID                             | Pharmacy Name                | Postcode | Ward (2011)                      |  |  |
| 1                              | Asda Pharmacy                | ME102PD  | Milton Regis                     |  |  |
| 2                              | Austinoma Chemist            | ME102TZ  | Kemsley                          |  |  |
| 3                              | Boots                        | ME121NT  | Sheerness West                   |  |  |
| 4                              | Boots                        | ME104PL  | St Michaels                      |  |  |
| 5                              | Delmergate Limited           | ME121QU  | Sheerness West                   |  |  |
| 6                              | Halfway Pharmacy             | ME123JD  | Queenborough & Halfway           |  |  |
| 7                              | Iwade Pharmacy               | ME98SH   | Iwade & Lower Halstow            |  |  |
| 8                              | Kamsons Pharmacy             | ME105AB  | Grove                            |  |  |
| 9                              | Kemsley Pharmacy             | ME102ST  | Kemsley                          |  |  |
| 10                             | Lloyds Pharmacy              | ME101NQ  | Chalkwell                        |  |  |
| 11                             | Lloyds Pharmacy              | ME102AN  | Milton Regis                     |  |  |
| 12                             | Memorial Pharmacy            | ME104XX  | St Michaels                      |  |  |
| 13                             | Minster Pharmacy             | ME122RW  | Minster Cliffs                   |  |  |
| 14                             | Mistrys Chemists             | ME121UA  | Sheerness West                   |  |  |
| 15                             | Newington Pharmacy           | ME97JL   | Hartlip, Newington &<br>Upchurch |  |  |
| 16                             | Paydens Ltd                  | ME121UP  | Sheerness East                   |  |  |
| 17                             | Sheppey Hospital<br>Pharmacy | ME123LT  | Sheppey Central                  |  |  |
| 18                             | Superdrug Pharmacy           | ME121TX  | Sheerness West                   |  |  |
| 19                             | Superdrug Pharmacy           | ME104AJ  | St Michaels                      |  |  |
| 20                             | Tesco Pharmacy               | ME121RH  | Sheerness East                   |  |  |
| 21                             | Well Queenborough            | ME115AY  | Queenborough & Halfway           |  |  |
| 22                             | Well Sittingbourne           | ME104BL  | St Michaels                      |  |  |