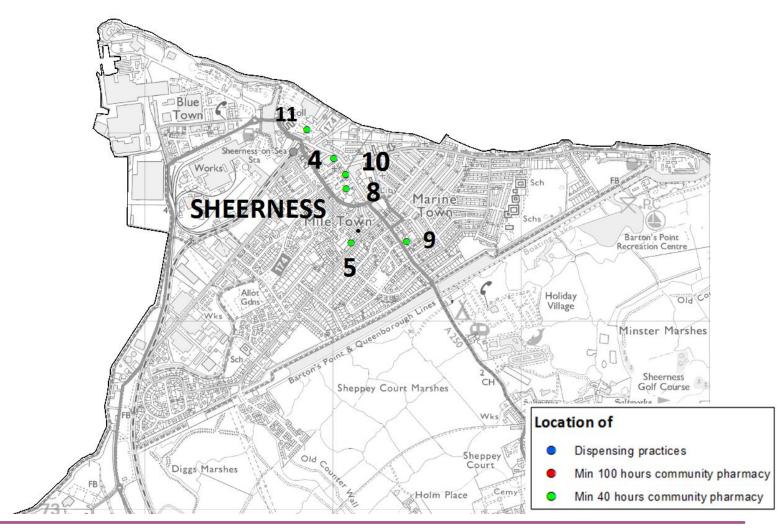

#### Providers of pharmaceutical services: Sheerness

## Providers of pharmaceutical services

| KENT PUBLIC HEALTH |
|--------------------|
| OBSERVATORY        |

| Community Pharmacies |               |                                  |                       |          |               |
|----------------------|---------------|----------------------------------|-----------------------|----------|---------------|
| ID                   | Locality      | Ward (2011)                      | Trading name          | Postcode | Contract      |
| 1                    | Iwade         | Iwade & Lower<br>Halstow         | Iwade Pharmacy        | ME98SH   | Min 40 hours  |
| 2                    | Minster       | Sheppey Central                  | Sheppey<br>Hospital   | ME123LT  | Min 40 hours  |
| 3                    | Queenborough  | Queenborough &<br>Halfway        | Well                  | ME115AY  | Min 40 hours  |
| 4                    | Sheerness     | Sheerness West                   | Boots                 | ME121NT  | Min 40 hours  |
| 5                    | Sheerness     | Sheerness West                   | Delmergate Ltd        | ME121QU  | Min 40 hours  |
| 6                    | Sheerness     | Queenborough &<br>Halfway        | Halfway<br>Pharmacy   | ME123JD  | Min 40 hours  |
| 7                    | Sheerness     | Minster Cliffs                   | Minster<br>Pharmacy   | ME122RW  | Min 40 hours  |
| 8                    | Sheerness     | Sheerness West                   | Mistry Chemists       | ME121UA  | Min 40 hours  |
| 9                    | Sheerness     | Sheerness East                   | Paydens               | ME121TP  | Min 40 hours  |
| 10                   | Sheerness     | Sheerness West                   | Superdrug             | ME121TX  | Min 40 hours  |
| 11                   | Sheerness     | Sheerness East                   | Tesco                 | ME121RH  | Min 40 hours  |
| 12                   | Sittingbourne | Milton Regis                     | Asda                  | ME102PD  | Min 100 hours |
| 13                   | Sittingbourne | Kemsley                          | Austinoma             | ME102TZ  | Min 40 hours  |
| 14                   | Sittingbourne | St Michaels                      | Boots                 | ME104PL  | Min 40 hours  |
| 16                   | Sittingbourne | Grove                            | Kamsons               | ME105AB  | Min 40 hours  |
| 17                   | Sittingbourne | Kemsley                          | Kemsley               | ME102ST  | Min 40 hours  |
| 18                   | Sittingbourne | Chalkwell                        | Lloyds Pharmacy       | ME101NQ  | Min 40 hours  |
| 19                   | Sittingbourne | Milton Regis                     | Lloyds Pharmacy       | ME102AN  | Min 40 hours  |
| 20                   | Sittingbourne | St Michaels                      | Memorial<br>Pharmacy  | ME104XX  | Min 40 hours  |
| 21                   | Sittingbourne | Hartlip, Newington &<br>Upchurch | Newington<br>Pharmacy | ME97JL   | Min 40 hours  |
| 22                   | Sittingbourne | St Michaels                      | Superdrug             | ME104AJ  | Min 40 hours  |
| 23                   | Sittingbourne | St Michaels                      | Well                  | ME104BL  | Min 40 hours  |
| 24                   | Teynham       | Teynham & Lynsted                | Greenstreet           | ME99QL   | Min 40 hours  |
| 25                   | Leysdown      | Leysdown & Warden                | Leysdown<br>Pharmacy  | ME124RE  | Min 40 hours  |