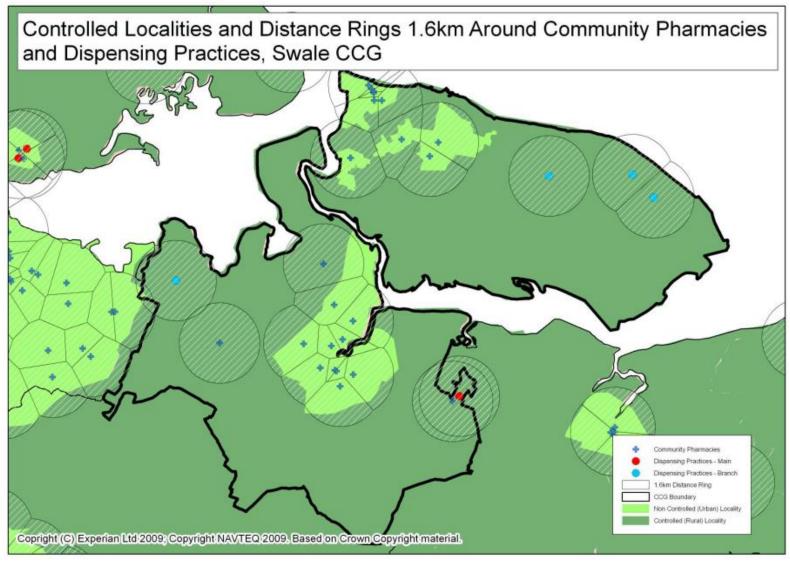

s                    | ME124RE  | Leysdown & Warden             |
| 2                    | G82057           | St George's Medical<br>Centre                  | Z             | Yes                    | ME124PS  | Leysdown & Warden             |
| 3                    | G82057           | St George's Medical<br>Centre                  | N             | Yes                    | ME124BN  | Sheppey Central               |
| 4                    | G82180           | Maidstone Road Surgery<br>(part of Medway CCG) | Ν             | Yes                    | ME97AU   | Hartlip, Newington & Upchurch |

### Distance rings (1.6km) around community pharmacies





Distance rings (1.6km) around community pharmacies with rural urban classification (2011)





#### Controlled localities and distance rings



#### Pharmacies providing medicines use review

KENT PUBLIC HEALTH



#### Pharmacies providing medicines use review

| KENT PUBLIC HEALTH |
|--------------------|
| OBSERVATORY        |

| Medicine use review pharmacies |                              |          |                                  |  |  |
|--------------------------------|------------------------------|----------|----------------------------------|--|--|
| ID                             | Pharmacy Name                | Postcode | Ward (2011)                      |  |  |
| 1                              | Asda Pharmacy                | ME102PD  | Milton Regis                     |  |  |
| 2                              | Austinoma Chemist            | ME102TZ  | Kemsley                          |  |  |
| 3