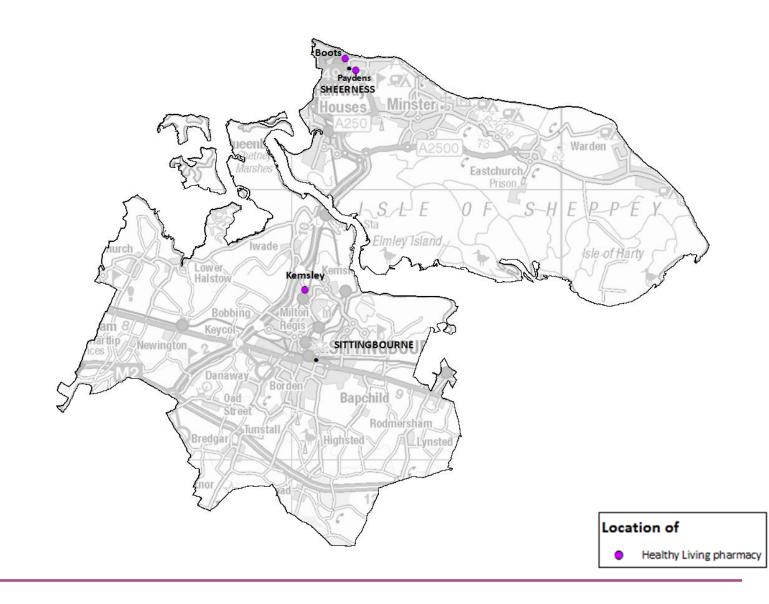

| Paydens Ltd                  | ME121UP  | Sheerness East                   |  |
| 15                  | FWE33      | Sheppey Hospital<br>Pharmacy | ME123LT  | Sheppey Central                  |  |
| 16                  | FVQ76      | Superdrug Pharmacy           | ME121TX  | Sheerness West                   |  |
| 17                  | FGR31      | Superdrug Pharmacy           | ME104AJ  | St Michaels                      |  |
| 18                  | FDC87      | Tesco Pharmacy               | ME121RH  | Sheerness East                   |  |
| 19                  | FAP99      | Well Queenborough            | ME115AY  | Queenborough & Halfway           |  |

## Pharmacies and appliance contractors providing stoma customisation and appliance use reviews



#### Healthy Living pharmacies



#### **General practices**



## **General practices**

| KENT PUBLIC HEALTH |
|--------------------|
| OBSERVATORY        |

|     | General practices - Main |                                                |          |                                  |  |
|-----|--------------------------|------------------------------------------------|----------|----------------------------------|--|
| Кеу | Practice Code            | Practice Name                                  | Postcode | Ward (2011)                      |  |
| 1   | G82023                   | Sheerness Health Centre                        | ME121UP  | Sheerness East                   |  |
| 2   | G82026                   | Grovehurst Surgery                             | ME102ST  | Kemsley                          |  |
| 3   |