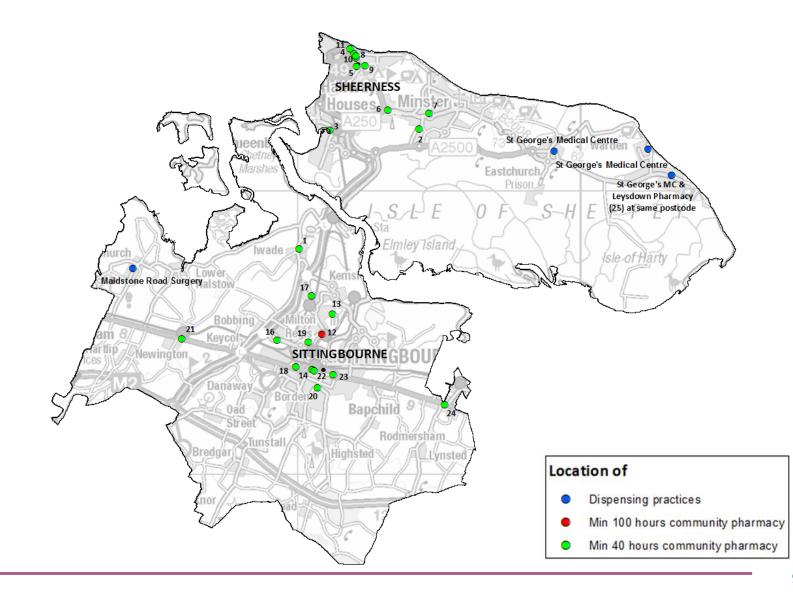

#### Providers of pharmaceutical services

## Providers of pharmaceutical services

| KENT PUBLIC HEALTH |
|--------------------|
| OBSERVATORY        |

| Community Pharmacies |               |                                  |                       |          |               |
|----------------------|---------------|----------------------------------|-----------------------|----------|---------------|
| ID                   | Locality      | Ward (2011)                      | Trading name          | Postcode | Contract      |
| 1                    | Iwade         | Iwade & Lower<br>Halstow         | Iwade Pharmacy        | ME98SH   | Min 40 hours  |
| 2                    | Minster       | Sheppey Central                  | Sheppey<br>Hospital   | ME123LT  | Min 40 hours  |
| 3                    | Queenborough  | Queenborough &<br>Halfway        | Well                  | ME115AY  | Min 40 hours  |
| 4                    | Sheerness     | Sheerness West                   | Boots                 | ME121NT  | Min 40 hours  |
| 5                    | Sheerness     | Sheerness West                   | Delmergate Ltd        | ME121QU  | Min 40 hours  |
| 6                    | Sheerness     | Queenborough &<br>Halfway        | Halfway<br>Pharmacy   | ME123JD  | Min 40 hours  |
| 7                    | Sheerness     | Minster Cliffs                   | Minster<br>Pharmacy   | ME122RW  | Min 40 hours  |
| 8                    | Sheerness     | Sheerness West                   | Mistry Chemists       | ME121UA  | Min 40 hours  |
| 9                    | Sheerness     | Sheerness East                   | Paydens               | ME121TP  | Min 40 hours  |
| 10                   | Sheerness     | Sheerness West                   | Superdrug             | ME121TX  | Min 40 hours  |
| 11                   | Sheerness     | Sheerness East                   | Tesco                 | ME121RH  | Min 40 hours  |
| 12                   | Sittingbourne | Milton Regis                     | Asda                  | ME102PD  | Min 100 hours |
| 13                   | Sittingbourne | Kemsley                          | Austinoma             | ME102TZ  | Min 40 hours  |
| 14                   | Sittingbourne | St Michaels                      | Boots                 | ME104PL  | Min 40 hours  |
| 16                   | Sittingbourne | Grove                            | Kamsons               | ME105AB  | Min 40 hours  |
| 17                   | Sittingbourne | Kemsley                          | Kemsley               | ME102ST  | Min 40 hours  |
| 18                   | Sittingbourne | Chalkwell                        | Lloyds Pharmacy       | ME101NQ  | Min 40 hours  |
| 19                   | Sittingbourne | Milton Regis                     | Lloyds Pharmacy       | ME102AN  | Min 40 hours  |
| 20                   | Sittingbourne | St Michaels                      | Memorial<br>Pharmacy  | ME104XX  | Min 40 hours  |
| 21                   | Sittingbourne | Hartlip, Newington &<br>Upchurch | Newington<br>Pharmacy | ME97JL   | Min 40 hours  |
| 22                   | Sittingbourne | St Michaels                      | Superdrug             | ME104AJ  | Min 40 hours  |
| 23                   | Sittingbourne | St Michaels                      | Well                  | ME104BL  | Min 40 hours  |
| 24                   | Teynham       | Teynham & Lynsted                | Greenstreet           | ME99QL   | Min 40 hours  |
| 25                   | Leysdown      | Leysdown & Warden                | Leysdown<br>Pharmacy  | ME124RE  | Min 40 hours  |

| Dispensing Practices |                  |                                                |               |                        |          |                               |
|----------------------|------------------|------------------------------------------------|---------------|------------------------|----------|-------------------------------|
| ID                   | Practice<br>Code | Practice name                                  | Main<br>site? | Dispensing<br>at site? | Postcode | Ward (2011)                   |
| 1                    | G82057           | St George's Medical<br>Centre                  | Z             | Yes                    | ME124RE  | Leysdown & Warden             |
| 2                    | G82057           | St George's Medical<br>Centre                  | Z             | Yes                    | ME124PS  | Leysdown & Warden             |
| 3                    | G82057           | St George's Medical<br>Centre                  | N             | Yes                    | ME124BN  | Sheppey Central               |
| 4                    | G82180           | Maidstone Road Surgery<br>(part of Medway CCG) | Ν             | Yes                    | ME97AU   | Hartlip, Newington & Upchurch |