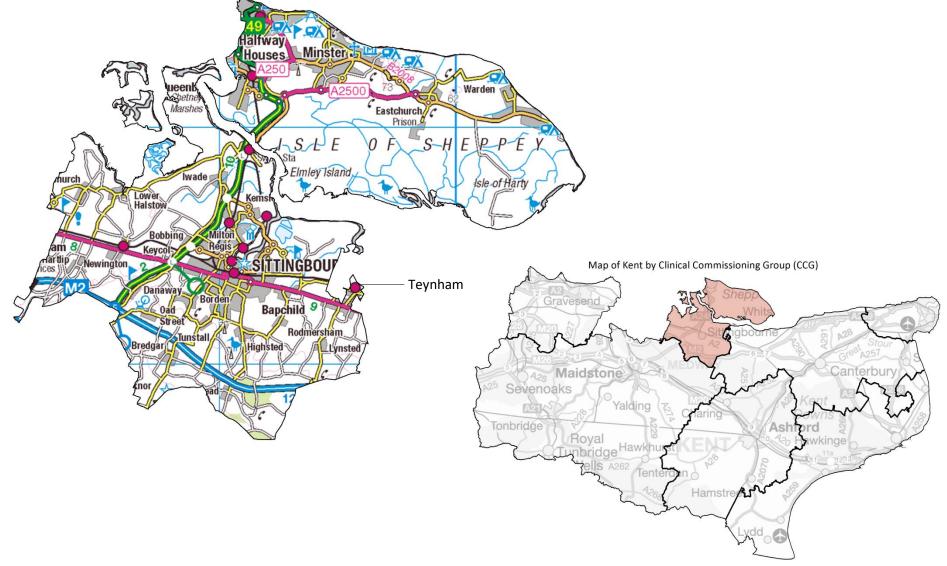

Clennett, Consultant Pharmacist Julian Barlow, Senior Public Health Intelligence Analyst Matthew Pateman, Public Health Analyst Lauren Liddell-Young, Public Health Information Officer

Final Version Last updated: March 2018

#### Contents

- ें <u>Orientation</u>
- Current population
- ۲ Population density
- ک <u>Population growth</u>
- ک <u>Ethnicity profile</u>
- ♂ Index of multiple deprivation
- <u>Location of pharmaceutical services</u>
- **Distance rings around community pharmacies**
- Pharmacies providing medicines use review
- Pharmacies providing new medicines service
- Pharmacies and appliance contractors providing stoma customisation and appliance use reviews
- Healthy Living pharmacies
- ঁ <u>General practices</u>
- ت <u>NHS flu vaccination</u>

#### Orientation – Swale CCG





## **Current population**





#### 2016 resident population in Swale CCG compared to Kent

| Mid-year estimates for 2016: Swale CCG |        |        |         |  |
|----------------------------------------|--------|--------|---------|--|
| Age band                               | Female | Male   | Persons |  |
| 0-4                                    | 3,715  | 3,978  | 7,693   |  |
| 05-09                                  | 3,693  | 3,954  | 7,647   |  |
| 10-14                                  | 3,338  | 3,492  | 6,830   |  |
| 15-19                                  | 3,370  | 3,607  | 6,977   |  |
| 20-24                                  | 3,166  | 3,597  | 6,763   |  |
| 25-29                                  | 3,651  | 3,558  | 7,209   |  |
| 30-34