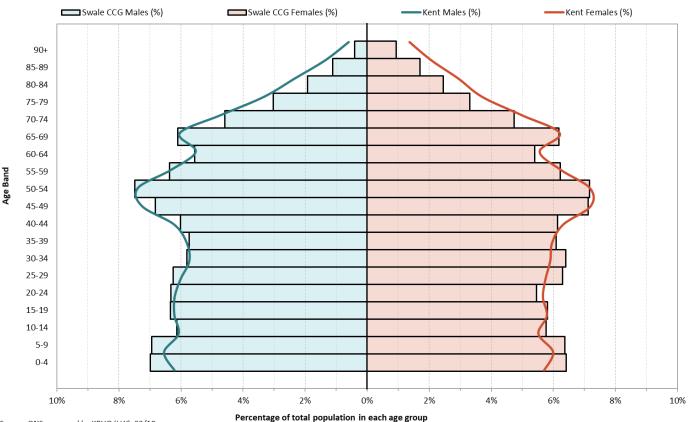

#### 2016 resident population in Swale CCG compared to Kent

| Mid-year estimates for 2016: Swale CCG |        |        |         |  |
|----------------------------------------|--------|--------|---------|--|
| Age band                               | Female | Male   | Persons |  |
| 0-4                                    | 3,715  | 3,978  | 7,693   |  |
| 05-09                                  | 3,693  | 3,954  | 7,647   |  |
| 10-14                                  | 3,338  | 3,492  | 6,830   |  |
| 15-19                                  | 3,370  | 3,607  | 6,977   |  |
| 20-24                                  | 3,166  | 3,597  | 6,763   |  |
| 25-29                                  | 3,651  | 3,558  | 7,209   |  |
| 30-34                                  | 3,711  | 3,307  | 7,018   |  |
| 35-39                                  | 3,526  | 3,261  | 6,787   |  |
| 40-44                                  | 3,558  | 3,424  | 6,982   |  |
| 45-49                                  | 4,131  | 3,886  | 8,017   |  |
| 50-54                                  | 4,156  | 4,263  | 8,419   |  |
| 55-59                                  | 3,609  | 3,626  | 7,235   |  |
| 60-64                                  | 3,128  | 3,164  | 6,292   |  |
| 65-69                                  | 3,584  | 3,473  | 7,057   |  |
| 70-74                                  | 2,743  | 2,607  | 5,350   |  |
| 75-79                                  | 1,919  | 1,725  | 3,644   |  |
| 80-84                                  | 1,418  | 1,092  | 2,510   |  |
| 85-89                                  | 982    | 633    | 1,615   |  |
| 90                                     | 546    | 232    | 778     |  |
| All ages                               | 57,944 | 56,879 | 114,823 |  |

Source: ONS, prepared by KPHO (LLY), 02/18

r ercentage or total po

As no wards fell into the highest category of 71-120 people per hectare, wards with the next highest population density score have been labelled