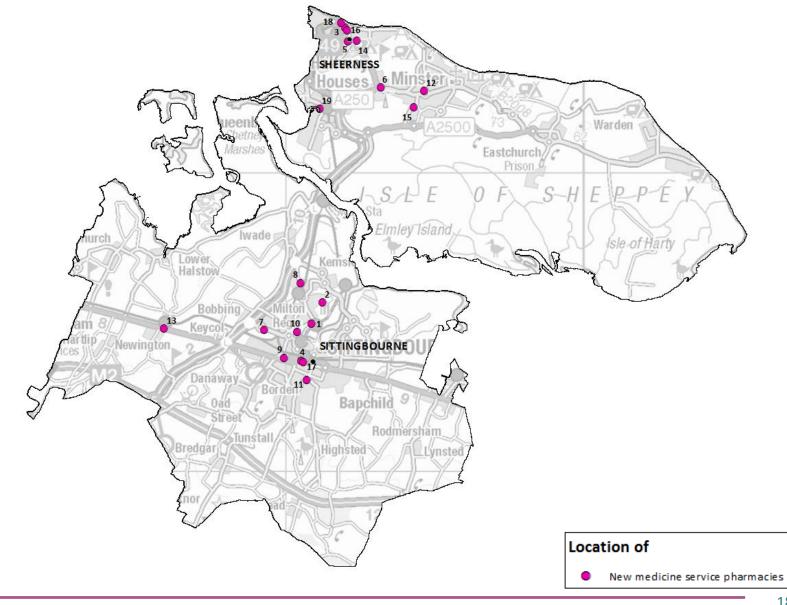

#### Pharmacies proving new medicines service

©BSERVATORY

### Pharmacies providing new medicines service

| New medicine review |            |                              |          |                                  |  |
|---------------------|------------|------------------------------|----------|----------------------------------|--|
| ID                  | Pharm code | Trading name                 | Postcode | Ward (2011)                      |  |
| 1                   | FQ129      | Asda Pharmacy                | ME102PD  | Milton Regis                     |  |
| 2                   | FJP35      | Austinoma Chemist            | ME102TZ  | Kemsley                          |  |
| 3                   | FF255      | Boots                        | ME121NT  | Sheerness West                   |  |
| 4                   | FMJ37      | Boots                        | ME104PL  | St Michaels                      |  |
| 5                   | FF318      | Delmergate Limited           | ME121QU  | Sheerness West                   |  |
| 6                   | FPR88      | Halfway Pharmacy             | ME123JD  | Queenborough & Halfway           |  |
| 7                   | FM706      | Kamsons Pharmacy             | ME105AB  | Grove                            |  |
| 8                   | FM457      | Kemsley Pharmacy             | ME102ST  | Kemsley                          |  |
| 9                   | FFP47      | Lloyds Pharmacy              | ME101NQ  | Chalkwell                        |  |
| 10                  | FRM42      | Lloyds Pharmacy              | ME102AN  | Milton Regis                     |  |
| 11                  | FLD05      | Memorial Pharmacy            | ME104XX  | St Michaels                      |  |
| 12                  | FJC80      | Minster Pharmacy             | ME122RW  | Minster Cliffs                   |  |
| 13                  | FPK82      | Newington Pharmacy           | ME97JL   | Hartlip, Newington &<br>Upchurch |  |
| 14                  | FNE00      | Paydens Ltd                  | ME121UP  | Sheerness East                   |  |
| 15                  | FWE33      | Sheppey Hospital<br>Pharmacy | ME123LT  | Sheppey Central                  |  |
| 16                  | FVQ76      | Superdrug Pharmacy           | ME121TX  | Sheerness West                   |  |
| 17                  | FGR31      | Superdrug Pharmacy           | ME104AJ  | St Michaels                      |  |
| 18                  | FDC87      | Tesco Pharmacy               | ME121RH  | Sheerness East                   |  |
| 19                  | FAP99      | Well Queenborough            | ME115AY  | Queenborough & Halfway           |  |