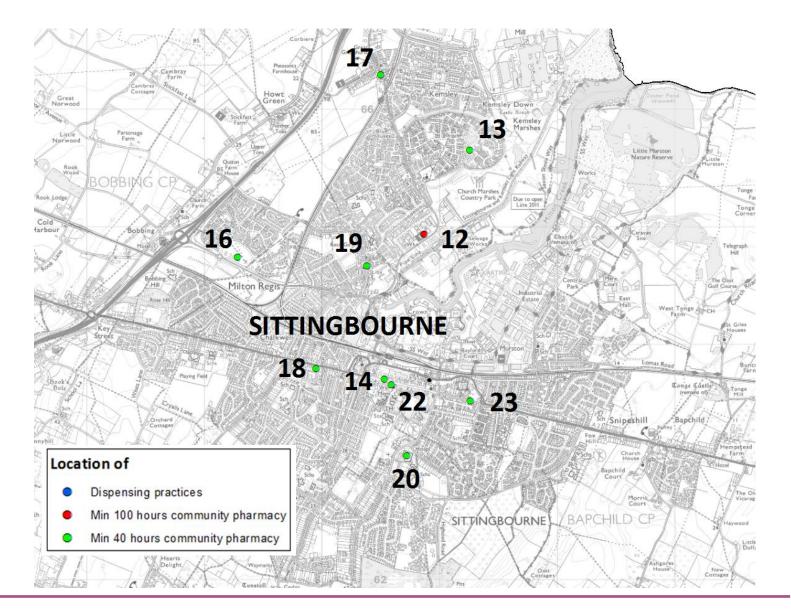

#### Providers of pharmaceutical services: Sittingbourne

©BSERVATORY

## Providers of pharmaceutical services

| KENT PUBLIC HEALTH |
|--------------------|
| OBSERVATORY        |

| Community Pharmacies |               |                                  |                       |          |               |
|----------------------|---------------|----------------------------------|-----------------------|----------|---------------|
| ID                   | Locality      | Ward (2011)                      | Trading name          | Postcode | Contract      |
| 1                    | Iwade         | Iwade & Lower<br>Halstow         | Iwade Pharmacy        | ME98SH   | Min 40 hours  |
| 2                    | Minster       | Sheppey Central                  | Sheppey<br>Hospital   | ME123LT  | Min 40 hours  |
| 3                    | Queenborough  | Queenborough &<br>Halfway        | Well                  | ME115AY  | Min 40 hours  |
| 4                    | Sheerness     | Sheerness West                   | Boots                 | ME121NT  | Min 40 hours  |
| 5                    | Sheerness     | Sheerness West                   | Delmergate Ltd        | ME121QU  | Min 40 hours  |
| 6                    | Sheerness     | Queenborough &<br>Halfway        | Halfway<br>Pharmacy   | ME123JD  | Min 40 hours  |
| 7                    | Sheerness     | Minster Cliffs                   | Minster<br>Pharmacy   | ME122RW  | Min 40 hours  |
| 8                    | Sheerness     | Sheerness West                   | Mistry Chemists       | ME121UA  | Min 40 hours  |
| 9                    | Sheerness     | Sheerness East                   | Paydens               | ME121TP  | Min 40 hours  |
| 10                   | Sheerness     | Sheerness West                   | Superdrug             | ME121TX  | Min 40 hours  |
| 11                   | Sheerness     | Sheerness East                   | Tesco                 | ME121RH  | Min 40 hours  |
| 12                   | Sittingbourne | Milton Regis                     | Asda                  | ME102PD  | Min 100 hours |
| 13                   | Sittingbourne | Kemsley                          | Austinoma             | ME102TZ  | Min 40 hours  |
| 14                   | Sittingbourne | St Michaels                      | Boots                 | ME104PL  | Min 40 hours  |
| 16                   | Sittingbourne | Grove                            | Kamsons               | ME105AB  | Min 40 hours  |
| 17                   | Sittingbourne | Kemsley                          | Kemsley               | ME102ST  | Min 40 hours  |
| 18                   | Sittingbourne | Chalkwell                        | Lloyds Pharmacy       | ME101NQ  | Min 40 hours  |
| 19                   | Sittingbourne | Milton Regis                     | Lloyds Pharmacy       | ME102AN  | Min 40 hours  |
| 20                   | Sittingbourne | St Michaels                      | Memorial<br>Pharmacy  | ME104XX  | Min 40 hours  |
| 21                   | Sittingbourne | Hartlip, Newington &<br>Upchurch | Newington<br>Pharmacy | ME97JL   | Min 40 hours  |
| 22                   | Sittingbourne | St Michaels                      | Superdrug             | ME104AJ  | Min 40 hours  |
| 23                   | Sittingbourne | St Michaels                      | Well                  | ME104BL  | Min 40 hours  |
| 24                   | Teynham       | Teynham & Lynsted                | Greenstreet           | ME99QL   | Min 40 hours  |
| 25                   | Leysdown      | Leysdown & Warden                | Leysdown<br>Pharmacy  | ME124RE  | Min 40 hours  |