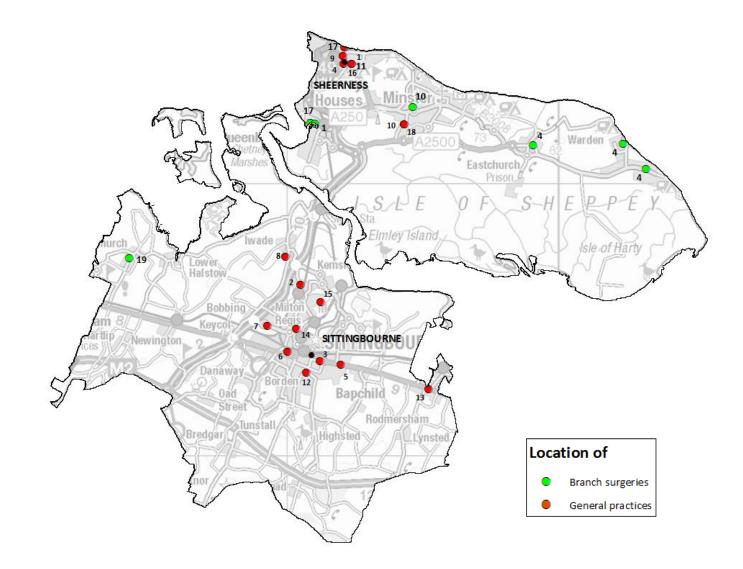

#### **General practices**

## **General practices**

| KENT PUBLIC HEALTH |
|--------------------|
| OBSERVATORY        |

|     | General practices - Main |                                                |          |                                  |  |
|-----|--------------------------|------------------------------------------------|----------|----------------------------------|--|
| Кеу | Practice Code            | Practice Name                                  | Postcode | Ward (2011)                      |  |
| 1   | G82023                   | Sheerness Health Centre                        | ME121UP  | Sheerness East                   |  |
| 2   | G82026                   | Grovehurst Surgery                             | ME102ST  | Kemsley                          |  |
| 3   | G82035                   | The Chestnuts Surgery                          | ME104RU  | St Michaels                      |  |
| 4   | G82057                   | St George's Medical Centre                     | ME121QU  | Sheerness West                   |  |
| 5   | G82175                   | Canterbury Rd Sittingbourne                    | ME104JA  | Murston                          |  |
| 6   | G82231                   | The Medical Centre                             | ME101ND  | Chalkwell                        |  |
| 7   | G82634                   | The Meads Medical Practice                     | ME105AA  | Grove                            |  |
| 8   | G82671                   | Iwade Health Centre                            | ME98TY   | Iwade & Lower<br>Halstow         |  |
| 9   | G82682                   | The 'om' Medical Centre                        | ME121UA  | Sheerness West                   |  |
| 10  | G82686                   | Minster Medical Centre                         | ME123LT  | Sheppey Central                  |  |
| 11  | G82687                   | Sheerness Health Centre                        | ME121UP  | Sheerness East                   |  |
| 12  | G82693                   | Memorial Medical Centre                        | ME104XX  | St Michaels                      |  |
| 13  | G82698                   | The Surgery Teynham                            | ME99QL   | Teynham & Lynsted                |  |
| 14  | G82702                   | Milton Regis Surgery                           | ME102AR  | Milton Regis                     |  |
| 15  | G82757                   | Lakeside Medical Centre                        | ME102TZ  | Kemsley                          |  |
| 16  | G82791                   | High Street Surg Sheerness                     | ME121UP  | Sheerness East                   |  |
| 17  | G82799                   | Sheppey Healthy Living Centre                  | ME121HH  | Sheerness East                   |  |
| 18  | Y02506                   | Dmc Healthcare Centre                          | ME123LT  | Sheppey Central                  |  |
| 19  | G82180                   | Maidstone Road Surgery (part of<br>Medway CCG) | ME97AU   | Hartlip, Newington<br>& Upchurch |  |

| General practices - Branch |               |                                                   |          |                           |
|----------------------------|---------------|---------------------------------------------------|----------|---------------------------|
| Кеу                        | Practice Code | Practice Name                                     | Postcode | Ward (2011)               |
| 1                          | G82023        | The Surgery                                       | ME115AQ  | Queenborough &<br>Halfway |
| 4                          | G82057        | St George's Medical Centre                        | ME124BN  | Sheppey Central           |
| 4                          | G82057        | St George's Medical Centre                        | ME124PS  | Leysdown & Warden         |
| 4                          | G82057        | St George's Medical Centre                        | ME124RE  | Leysdown & Warden         |
| 10                         | G82682        | 2682 The 'Om' Medical Centre                      |          | Minster Cliffs            |
| 17                         | G82791        | Sheerness Health Centre -<br>Queenborough Surgery | ME115AG  | Queenborough &<br>Halfway |