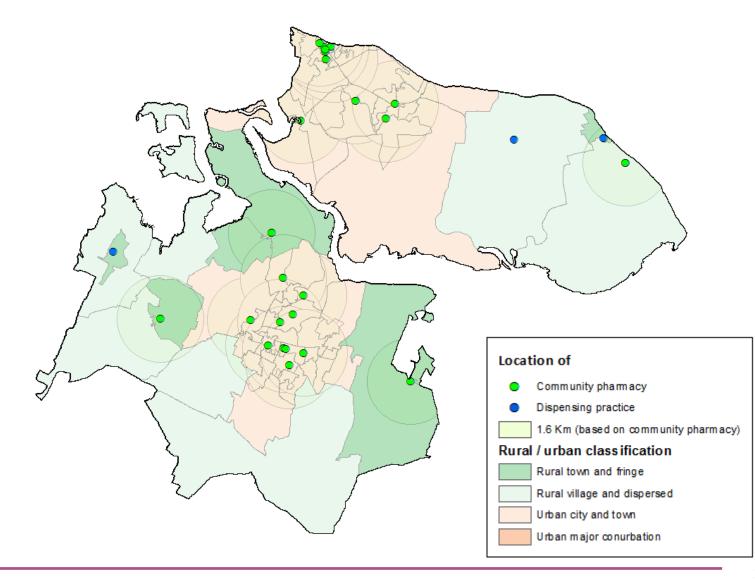

### Distance rings (1.6km) around community pharmacies

Distance rings (1.6km) around community pharmacies with rural urban classification (2011)