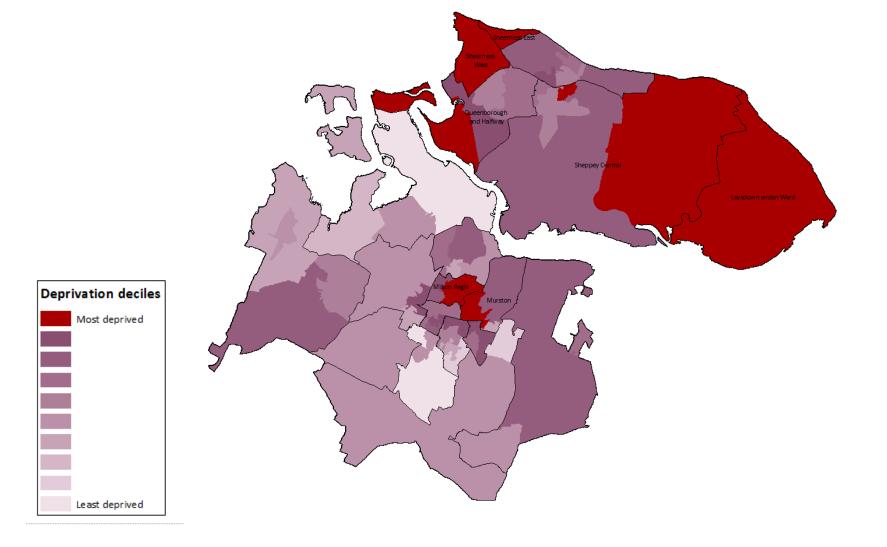

## Index of multiple deprivation (2015, Kent deciles)

#### **The index of multiple deprivation**

• Source: Department for Communities & Local Government, shows a relative deprivation score