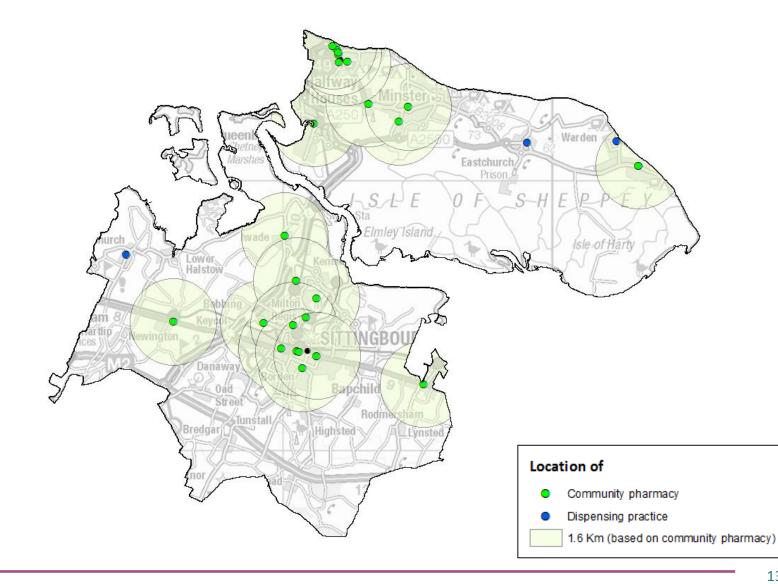

### Distance rings (1.6km) around community pharmacies

Distance rings (1.6km) around community pharmacies with rural urban classification (2011)