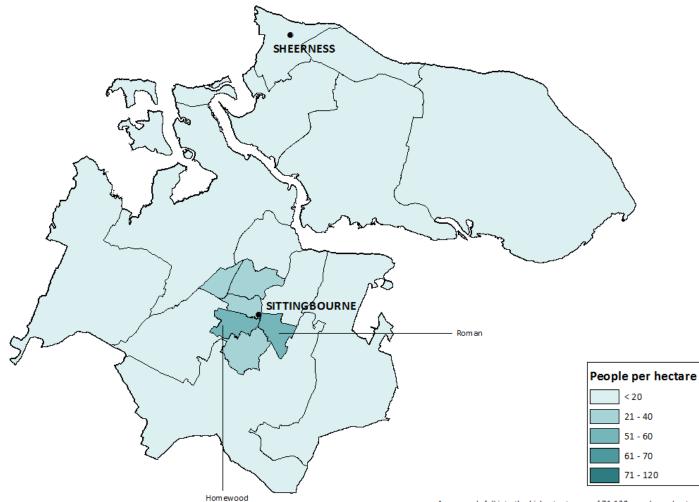

Source: ONS, prepared by KPHO (LLY), 02/18

r ercentage or total po

As no wards fell into the highest category of 71-120 people per hectare, wards with the next highest population density score have been labelled