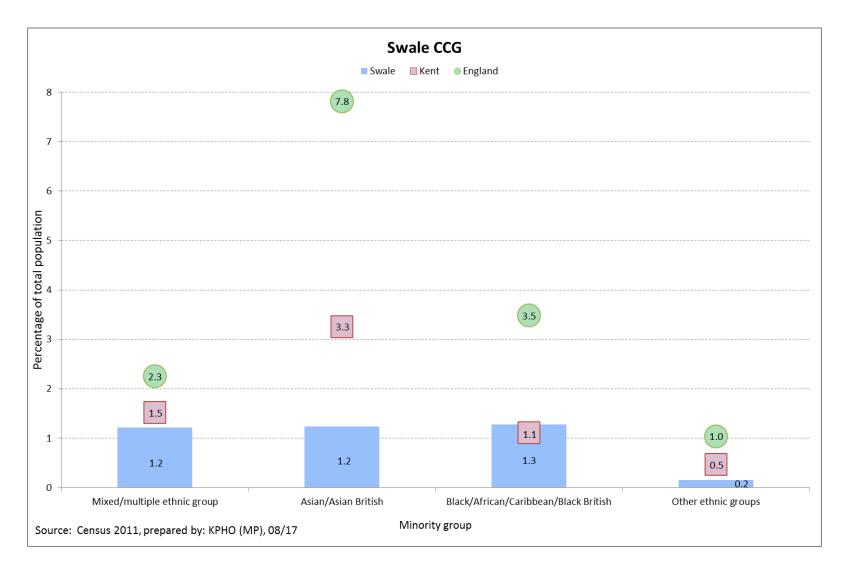

## Ethnicity profile

#### **Ethnicity profiles**

Source: Census 2011 via National Online Manpower Information System (NOMIS)