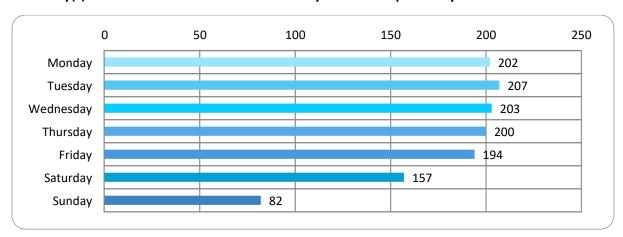

| Q9. V  | What day(s) of the week are most convenient for you to visit a pharmacy? |
|--------|--------------------------------------------------------------------------|
| Please | e select <b>all</b> that apply.                                          |
|        | Monday                                                                   |
|        | Tuesday                                                                  |
|        | Wednesday                                                                |
|        | Thursday                                                                 |
|        | Friday                                                                   |
|        | Saturday                                                                 |
|        | Sunday                                                                   |
|        |                                                                          |
| Q10.   | Do you always use the same pharmacy?                                     |
| Please | e select <b>one</b> option.                                              |
|        | Yes                                                                      |
|        | Most of the time                                                         |
|        | No                                                                       |
|        | Don't know                                                               |
|        |                                                                          |
|        | What is the most important thing when deciding which pharmacy to use?    |
|        | e select <b>one</b> option.                                              |
| The p  | harmacy is                                                               |
|        | Near to work                                                             |
|        | Near to home                                                             |
|        | Near to my doctors                                                       |
|        | In town/shopping area                                                    |
|        | In the supermarket                                                       |
|        | Other - please tell us in the box below:                                 |

## What day(s) of the week are most convenient for you to visit a pharmacy?