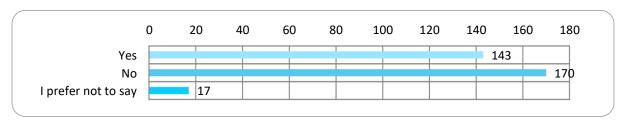

## Do you have your medicines dispensed at a dispensing doctors' practice?

This is a surgery where the doctor can supply the medication as well as prescribe it. This only applies where the surgery holds a contract to dispense and the patient lives in a very rural location making access to normal pharmaceutical services difficult.