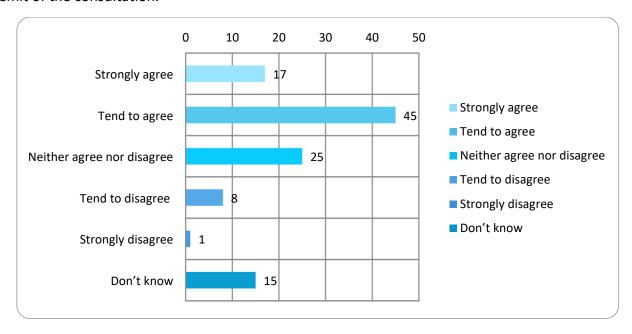

le                 | 6                   |
| Thanet                | 3                   |
| Tonbridge and Malling | 6                   |
| Tunbridge Wells       | 2                   |



## 4. Summary of questionnaire responses and Health and Wellbeing Board considerations

In asking 'To what extent do you agree or disagree that the information in the draft documents is a good reflection of the <u>current pharmaceutical service provision</u> within the locality(s) / area in which you work / live?

The PNA Steering Group were pleased to note 113 responses were received in response to this question. 62 agreed (tend or strongly) to the question and eight (disagreed) and one email response strongly disagreed. Three were not relevant to the question or within the remit of the consultation.



The PNA Steering Group was pleased to note the 52 comments from those who answered that they agreed (tend or strongly). Examples of the responses received are shown below:

- I found the report to be in-depth and comprehensive. The background populous reporting gave good insight into current and future needs. The latter being so important for future planning and pharmaceutical services to these areas
- The report is extremely detailed in challenges faced by local people, based on talking with friends and neighbours, being able to register with a GP and access a pharmacy
- Very clear analysis and metric data
- Because it appears to accurately reflect the situation
- all aspects and the section on Sevenoaks accurately reflects my experience of accessing health care facilities and the local