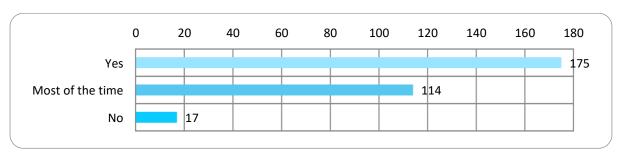

## Do you have your medicines dispensed at a dispensing doctors' practice?

This is a surgery where the doctor can supply the medication as well as prescribe it. This only applies where the surgery holds a contract to dispense and the patient lives in a very rural location making access to normal pharmaceutical services difficult.





## Do you use a distance selling / internet pharmacy?

An online pharmacy, internet pharmacy, or mail-order pharmacy is a pharmacy that operates over the internet and sends orders to customers through mail, shipping companies, or online pharmacy web portal.



#### How often do you visit a pharmacy?



## What do you use a pharmacy for?





## What time of the day is most convenient for you to visit a pharmacy?



## Do you always use the same pharmacy?





## What day(s) of the week are most convenient for you to visit a pharmacy?



## Do you always use the same pharmacy?



## What is the most important thing when deciding which pharmacy to use? The pharmacy is...



## How do you usually travel to a pharmacy?





## How long does your journey to a pharmacy usually take?



# If you have a regular pharmacy but it was not open, would you...



# If you use a regular pharmacy and it didn't have the things you need, would you...



# Are you willing to provide more information about yourself?



## Are you male or female?



Is your gender the same as your birth?

37





# Which of these age groups applies to you?



## Do you regard yourself as belonging to a particular religion or holding a belief?



## Which of the following applies