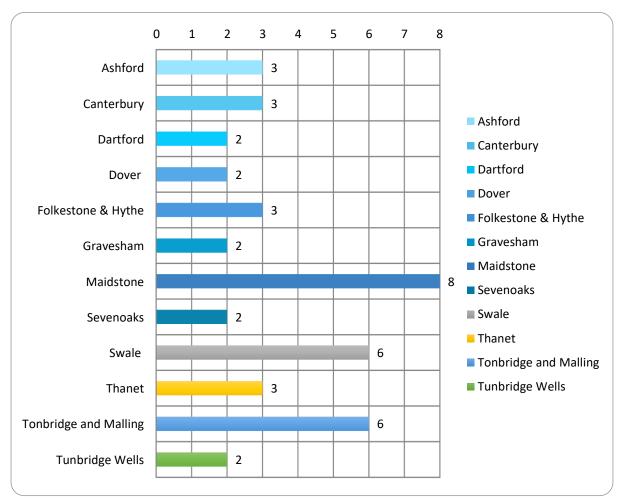

| 3                   |
| Sevenoaks             | 5                   |
| Swale                 | 3                   |
| Thanet                | 3                   |
| Tonbridge and Malling | 4                   |
| Tunbridge Wells       | 3                   |





The person who responded as outside of Kent stated that they worked across the South East of England, as well as Hampshire, Dorset and Northampton.

We asked respondents to tell us 'Which of the following sections of the PNA document have you read?' The following sections of the PNA document were identified:





Of those that selected 'Some of the locality / area sections' we asked them to identify 'which of the locality / area sections you have read'. The chart below shows the area sections that were identified:



| District/Borough      | Number of responses |
|-----------------------|---------------------|
| Ashford               | 3                   |
| Canterbury            | 3                   |
| Dartford              | 2                   |
| Dover                 | 2                   |
| Folkestone & Hythe    | 3                   |
| Gravesham             | 2                   |
| Maidstone             | 8                   |
| Sevenoaks             | 2                   |
| Swale                 | 6                   |
| Thanet                | 3                   |
| Tonbridge and Malling | 6                   |
| Tunbridge Wells       | 2                   |



## 4. Summary of questionnaire responses and Health and Wellbeing Board considerations

In asking 'To what extent do you ag