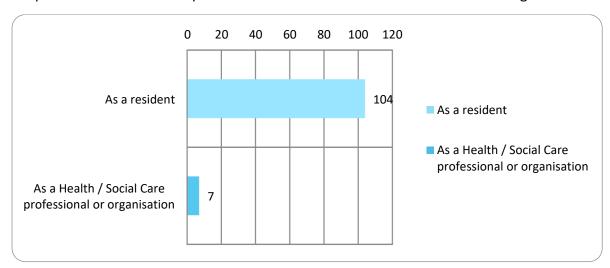

fessionals and the Equality Impact Assessment. In total these documents were downloaded 43 times.

The consultation was open to both the public and organisations. The questions were the same for both with an additional question for the public as well as some optional demographic questions at the end.

This report outlines the considerations and responses to the consultation. It should be noted that participants in the consultation were not required to complete every question.



## 3. Responses

The consultation received 121 responses, including two hard copies which were entered into the electronic consultation questionnaire and six email responses. All responses have been considered in writing this report.

Respondents to the online questionnaire identified themselves as the following:



Responses were received from the following types of organisations:

- Local parish and district council e.g., Sevenoaks District Council
- Local private health service provider
- Kent County Council
- NHS England

We asked respondents in the questionnaire to 'tell us which district/borough you live in.' 103 responses were received, and they identified themselves as living in the following districts:

| District/Borough      | Number of responses |
|-----------------------|---------------------|
| Ashford               | 5                   |
| Canterbury            | 12                  |
| Dartford              | 5                   |
| Dover                 | 10                  |
| Folkestone & Hythe    | 9                   |
| Gravesham             | 3                   |
| Maidston