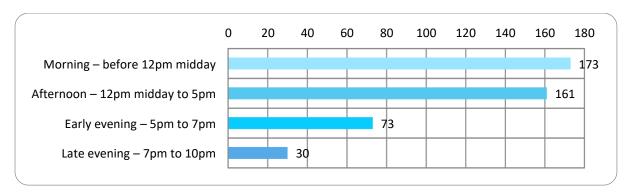

e your medicines dispensed at a pharmacy?



## Do you have your medicines dispensed at a dispensing doctors' practice?

This is a surgery where the doctor can supply the medication as well as prescribe it. This only applies where the surgery holds a contract to dispense and the patient lives in a very rural location making access to normal pharmaceutical services difficult.





## Do you use a distance selling / internet pharmacy?

An online pharmacy, internet pharmacy, or mail-order pharmacy is a pharmacy that operates over the internet and sends orders to customers through mail, shipping companies, or online pharmacy web portal.



#### How often do you visit a pharmacy?



## What do you use a pharmacy for?





## What time of the day is most convenient for you to visit a pharmacy?



## Do you always use the same pharmacy?





## What day(s) of the week are most convenient for you to visit a pharmacy?



## Do you always use the same pharmacy?



## What is the most important thing when deciding which pharmacy to use? The pharmacy is...



## How do you usually travel to a pharmacy?





## How long does your journey to a pharmacy usually take?



# If you have a regular pharmacy but it was not open, would you...



# If you use a regular pharmacy and it didn't have the things you need, would you...



# Are you willing to provide more information about yourself?



## Are you male or female?



Is your gender the same as your birth?

37





# Which of these age groups applies to you?



## Do you regard yourself as belonging to a particular religion or holding a b