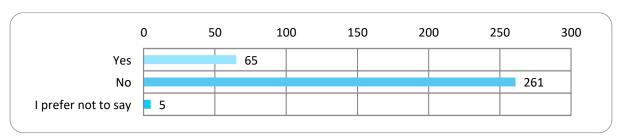

| Q17.                                                                                                             | Is your gender the same as your birth? Please select one option.    |  |  |  |  |
|------------------------------------------------------------------------------------------------------------------|---------------------------------------------------------------------|--|--|--|--|
|                                                                                                                  | Yes No I prefer not to say                                          |  |  |  |  |
| Q18.                                                                                                             | Which of these age groups applies to you? Please select one option. |  |  |  |  |
| 0-15<br>60-64                                                                                                    | 16-24 25-34 35-49 50-59 I prefer not to say                         |  |  |  |  |
| Q19. Do you regard yourself as belonging to a particular religion or holding a belief? Please select one option. |                                                                     |  |  |  |  |
|                                                                                                                  | Yes                                                                 |  |  |  |  |
|                                                                                                                  | No                                                                  |  |  |  |  |
|                                                                                                                  | I prefer not to say                                                 |  |  |  |  |