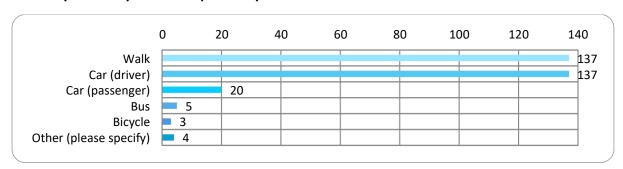

| Q12. How do you usually travel to a pharmacy?                                              |  |  |  |  |  |
|--------------------------------------------------------------------------------------------|--|--|--|--|--|
| Please select <b>one</b> option.                                                           |  |  |  |  |  |
| Walk Car (driver) Car (passenger) Bus Bicycle Taxi Other, please specify in the box below: |  |  |  |  |  |
|                                                                                            |  |  |  |  |  |
|                                                                                            |  |  |  |  |  |
| Q13. How long does your journey to a pharmacy usually take?                                |  |  |  |  |  |
| Please select <b>one</b> option.                                                           |  |  |  |  |  |
| Less than 10 minutes  11 to 30 minutes                                                     |  |  |  |  |  |
| 31 to 60 minutes  More than 60 minutes                                                     |  |  |  |  |  |

## How do you usually travel to a pharmacy?