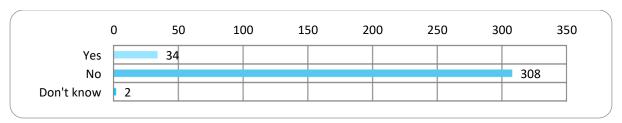

## Do you have your medicines dispensed at a dispensing doctors' practice?

This is a surgery where the doctor can supply the medication as well as prescribe it. This only applies where the surgery holds a contract to dispense and the patient lives in a very rural location making access to normal pharmaceutical services difficult.