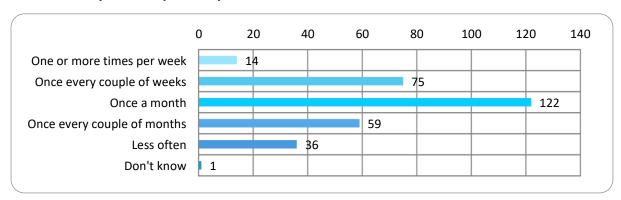

ts of the patient and public questionnaire

## Please tell us which district/ borough you live in?



## Do you have your medicines dispensed at a pharmacy?



## Do you have your medicines dispensed at a dispensing doctors' practice?

This is a surgery where the doctor can supply the medication as well as prescribe it. This only applies where the surgery holds a contract to dispense and the patient lives in a very rural location making access to normal pharmaceutical services difficult.





## Do you use a distance selling / internet pharmacy?

An online pharmacy, internet pharmacy, or mail-order pharmacy is a pharmacy that operates over the internet and sends orders to customers through mail, shipping companies, or online pharmacy web portal.



#### How often do you visit a pharmacy?



## What do you use a pharmacy for?





## What time of the day is most convenient for you to visit a pharmacy?



## Do you always use the same pharmacy?





## What day(s) of the week are most convenient for you to visit a pharmacy?



## Do you always use the same pharmacy?



## What is the most important thing when deciding which pharmacy to use? The pharmacy is...



## How do you usually travel to a pharmacy?





## How long does your journey to a pharmacy usually take?



# If you have a regular pharmacy but it was not open, would you...



# If you use a regular pharmacy and it didn't have the things you need, would you...



# Are you willing to provide more information about yourself?



## Are you male or female?



Is your gender the same as your birth?

37





# Which of