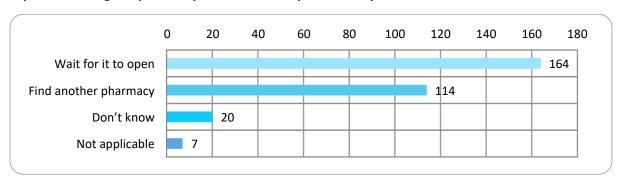

# If you have a regular pharmacy but it was not open, would you...

| Q14. If you have a regular pharmacy but it was not open, would you                                                                                                                                                   |
|----------------------------------------------------------------------------------------------------------------------------------------------------------------------------------------------------------------------|
| Please select <b>one</b> option.                                                                                                                                                                                     |
| Wait for it to open                                                                                                                                                                                                  |
| Find another pharmacy                                                                                                                                                                                                |
| Don't know                                                                                                                                                                                                           |
| Not applicable                                                                                                                                                                                                       |
|                                                                                                                                                                                                                      |
| Q15. If you use a regular pharmacy and it didn't have the things you need, would you                                                                                                                                 |
| Please select <b>one</b> option.                                                                                                                                                                                     |
| Wait for it to order the things you need                                                                                                                                                                             |
| Find another pharmacy                                                                                                                                                                                                |
| Don't know                                                                                                                                                                                                           |
| Not applicable                                                                                                                                                                                                       |
|                                                                                                                                                                                                                      |
| Section 3 – More about you                                                                                                                                                                                           |
| We want to make sure that everyone is treated fairly and equally, and that no one gets left out. That's why we are asking you these questions. We'll use it only to help us make decisions and improve our services. |
| If you would rather not answer any of these questions, you don't have to.                                                                                                                                            |
| It is not necessary to answer these questions if you are responding on behalf of an organisation.                                                                                                                    |
| Q16. Are you? Please select one option.                                                                                                                                                                              |
| Male                                                                                                                                                                                                                 |
| Female                                                                                                                                                                                                               |
| I prefer not to say                                                                                                                                                                                                  |