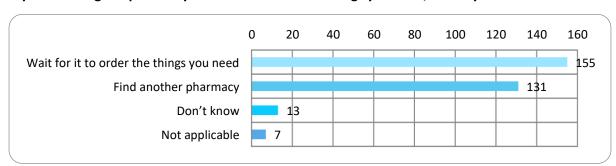

# If you use a regular pharmacy and it didn't have the things you need, would you...

| Q12. How do you usually travel to a pharmacy?                                              |  |  |  |  |  |
|--------------------------------------------------------------------------------------------|--|--|--|--|--|
| Please select <b>one</b> option.                                                           |  |  |  |  |  |
| Walk Car (driver) Car (passenger) Bus Bicycle Taxi Other, please specify in the box below: |  |  |  |  |  |
|                                                                                            |  |  |  |  |  |
|                                                                                            |  |  |  |  |  |
| Q13. How long does your journey to a pharmacy usually take?                                |  |  |  |  |  |
| Please select <b>one</b> option.                                                           |  |  |  |  |  |
| Less than 10 minutes  11 to 30 minutes                                                     |  |  |  |  |  |
| 31 to 60 minutes  More than 60 minutes                                                     |  |  |  |  |  |