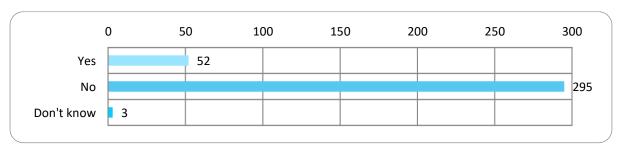

## Do you use a distance selling / internet pharmacy?

An online pharmacy, internet pharmacy, or mail-order pharmacy is a pharmacy that operates over the internet and sends orders to customers through mail, shipping companies, or online pharmacy web portal.