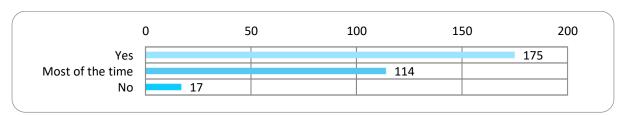

| Q9. V  | What day(s) of the week are most convenient for you to visit a pharmacy? |
|--------|--------------------------------------------------------------------------|
| Please | e select <b>all</b> that apply.                                          |
|        | Monday                                                                   |
|        | Tuesday                                                                  |
|        | Wednesday                                                                |
|        | Thursday                                                                 |
|        | Friday                                                                   |
|        | Saturday                                                                 |
|        | Sunday                                                                   |
|        |                                                                          |
| Q10.   | Do you always use the same pharmacy?                                     |
| Please | e select <b>one</b> option.                                              |
|        | Yes                                                                      |
|        | Most of the time                                                         |
|        | No                                                                       |
|        | Don't know                                                               |
|        |                                                                          |
|        | What is the most important thing when deciding which pharmacy to use?    |
|        | e select <b>one</b> option.                                              |
| The p  | harmacy is                                                               |
|        | Near to work                                                             |
|        | Near to home                                                             |
|        | Near to my doctors                                                       |
|        | In town/shopping area                                                    |
|        | In the supermarket                                                       |
|        | Other - please tell us in the box below:                                 |

## Do you always use the same pharmacy?