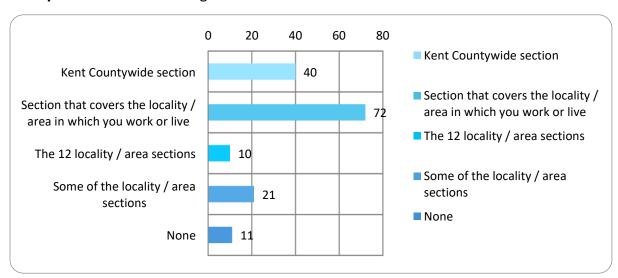

|
| Dartford              | 3                   |
| Dover                 | 3                   |
| Folkestone & Hythe    | 3                   |
| Gravesham             | 3                   |
| Maidstone             | 3                   |
| Sevenoaks             | 5                   |
| Swale                 | 3                   |
| Thanet                | 3                   |
| Tonbridge and Malling | 4                   |
| Tunbridge Wells       | 3                   |





The person who responded as outside of Kent stated that they worked across the South East of England, as well as Hampshire, Dorset and Northampton.

We asked respondents to tell us 'Which of the following sections of the PNA document have you read?' The following sections of the PNA document were identified:





Of those that selected 'Some of the locality / area sections' we asked them to identify 'which of the locality / area sections you have read'. The chart below shows the area sections that were identified:



| District/Borough      | Number of responses |
|-----------------------|---------------------|
| Ashford               | 3                   |
| Canterbury            | 3                   |
| Dartford              | 2                   |
| Dover                 | 2                   |
| Folkestone & Hythe    | 3                   |
| Gravesham             | 2                   |
| Maidstone             | 8                   |
| Sevenoaks             | 2                   |
| Swale                 | 6                   |
| Thanet                | 3                   |
| Tonbridge