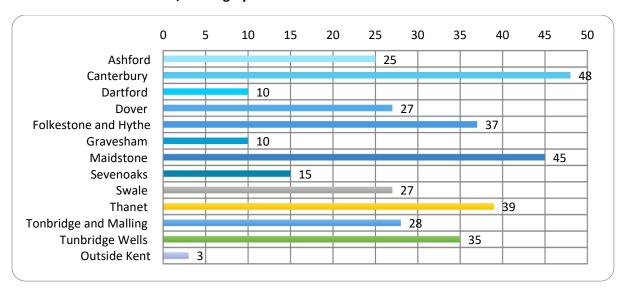

| Arab                             |   |  |
| Asian or Asian British Indian                             |  | Chinese                          |   |  |
| Asian or Asian British Pakistani                          |  | I prefer not to say              |   |  |
| Asian or Asian British Bangladeshi                        |  |                                  |   |  |
| Asian or Asian British Other*                             |  |                                  |   |  |



\*Other - If your ethnic group is not specified on the list, please describe it here:

Thank you for taking the time to complete this survey. The closing date for responses: 19 December 2021



## 28 Appendix H – Full results of the patient and public questionnaire

## Please tell us which district/ borough you live in?



## Do you have your medicines dispensed at a pharmacy?



## Do you have your medicines dispensed at a dispensing doctors' practice?

This is a surgery where the doctor can supply the medication as well as prescribe it. This only applies where the surgery holds a contract to dispense and the patient lives in a very rural location making access to normal pharmaceutical services difficult.





## Do you use a distance selling / internet pharmacy?

An online pharmacy, internet pharmacy, or mail-order pharmacy is a pharmacy that operates over the internet and sends orders to customers through mail, shipping companies, or online pharmacy web portal.



#### How often do you visit a pharmacy?



## What do you use a pharmacy for?





## What time of the day is most convenient for you to visi