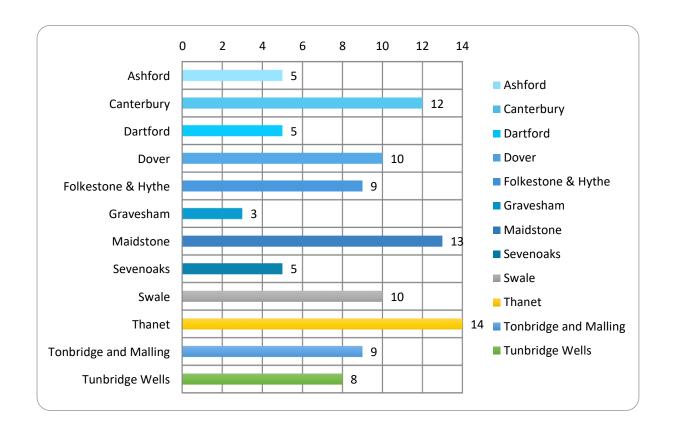

ict/borough you live in.' 103 responses were received, and they identified themselves as living in the following districts:

| District/Borough      | Number of responses |
|-----------------------|---------------------|
| Ashford               | 5                   |
| Canterbury            | 12                  |
| Dartford              | 5                   |
| Dover                 | 10                  |
| Folkestone & Hythe    | 9                   |
| Gravesham             | 3                   |
| Maidstone             | 13                  |
| Sevenoaks             | 5                   |
| Swale                 | 5                   |
| Thanet                | 10                  |
| Tonbridge and Malling | 14                  |
| Tunbridge Wells       | 9                   |





We asked respondents in the questionnaire to 'tell us which locality you cover in your work.' 44 responses were received, and they identified themselves as working in the following districts:

| District/Borough      | Number of responses |
|-----------------------|---------------------|
| Ashford               | 4                   |
| Canterbury            | 3                   |
| Dartford              | 3                   |
| Dover                 | 3                   |
| Folkestone & Hythe    | 3                   |
| Gravesham             | 3                   |
| Maidstone             | 3                   |
| Sevenoaks             | 5                   |
| Swale                 | 3                   |
| Thanet                | 3                   |
| Tonbridge and Malling | 4