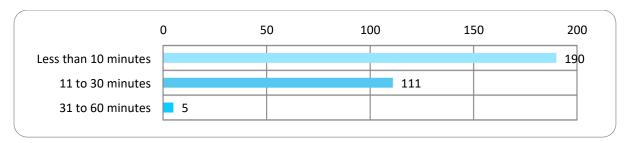

## How long does your journey to a pharmacy usually take?

| Q12. How do you usually travel to a pharmacy?                                              |  |  |  |  |  |
|--------------------------------------------------------------------------------------------|--|--|--|--|--|
| Please select <b>one</b> option.                                                           |  |  |  |  |  |
| Walk Car (driver) Car (passenger) Bus Bicycle Taxi Other, please specify in the box below: |  |  |  |  |  |
|                                                                                            |  |  |  |  |  |
|                                                                                            |  |  |  |  |  |
| Q13. How long does your journey to a pharmacy usually take?                                |  |  |  |  |  |
| Please select <b>one</b> option.                                                           |  |  |  |  |  |
| Less than 10 minutes  11 to 30 minutes                                                     |  |  |  |  |  |
| 31 to 60 minutes  More than 60 minutes                                                     |  |  |  |  |  |