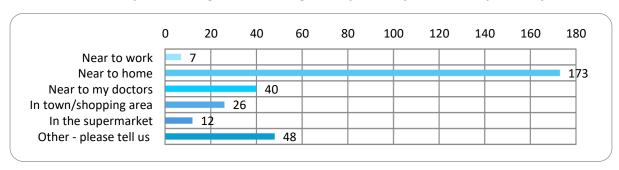

| Q9. V  | What day(s) of the week are most convenient for you to visit a pharmacy? |
|--------|--------------------------------------------------------------------------|
| Please | e select <b>all</b> that apply.                                          |
|        | Monday                                                                   |
|        | Tuesday                                                                  |
|        | Wednesday                                                                |
|        | Thursday                                                                 |
|        | Friday                                                                   |
|        | Saturday                                                                 |
|        | Sunday                                                                   |
|        |                                                                          |
| Q10.   | Do you always use the same pharmacy?                                     |
| Please | e select <b>one</b> option.                                              |
|        | Yes                                                                      |
|        | Most of the time                                                         |
|        | No                                                                       |
|        | Don't know                                                               |
|        |                                                                          |
|        | What is the most important thing when deciding which pharmacy to use?    |
|        | e select <b>one</b> option.                                              |
| The p  | harmacy is                                                               |
|        | Near to work                                                             |
|        | Near to home                                                             |
|        | Near to my doctors                                                       |
|        | In town/shopping area                                                    |
|        | In the supermarket                                                       |
|        | Other - please tell us in the box below:                                 |

## What is the most important thing when deciding which pharmacy to use? The pharmacy is...