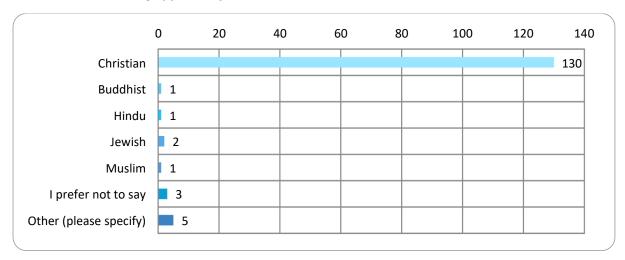

| Q19a. If you answered 'Yes' to Q19, which of the following applies to you? Please select one option.                                                                                                                                                                                                                                                                                                                                               |
|----------------------------------------------------------------------------------------------------------------------------------------------------------------------------------------------------------------------------------------------------------------------------------------------------------------------------------------------------------------------------------------------------------------------------------------------------|
| Christian                                                                                                                                                                                                                                                                                                                                                                                                                                          |
| Buddhist                                                                                                                                                                                                                                                                                                                                                                                                                                           |
| Hindu                                                                                                                                                                                                                                                                                                                                                                                                                                              |
| Jewish                                                                                                                                                                                                                                                                                                                                                                                                                                             |
| Muslim                                                                                                                                                                                                                                                                                                                                                                                                                                             |
| Sikh                                                                                                                                                                                                                                                                                                                                                                                                                                               |
| Other                                                                                                                                                                                                                                                                                                                                                                                                                                              |
| I prefer not to say                                                                                                                                                                                                                                                                                                                                                                                                                                |
|                                                                                                                                                                                                                                                                                                                                                                                                                                                    |
| If you selected Other, please specify:                                                                                                                                                                                                                                                                                                                                                                                                             |
| The Equality Act 2010 describes a person as disabled if they have a long standing physical or mental condition that has lasted, or is likely to last, at least 12 months; and this condition has a substantial adverse effect on their ability to carry out normal day-to-day activities. People with some conditions (cancer, multiple sclerosis and HIV/AIDS, for example) are considered to be disabled from the point that they are diagnosed. |
| Q20. Do you consider yourself to be disabled as set out in the Equality Act 2010? Please select one option.                                                                                                                                                                                                                                                                                                                                        |
| Yes                                                                                                                                                                                                                                                                                                                                                                                                                                                |
| No                                                                                                                                                                                                                                                                                                                                                                                                                                                 |
| I prefer not to say                                                                                                                                                                                                                                                                                                                                                                                                                                |