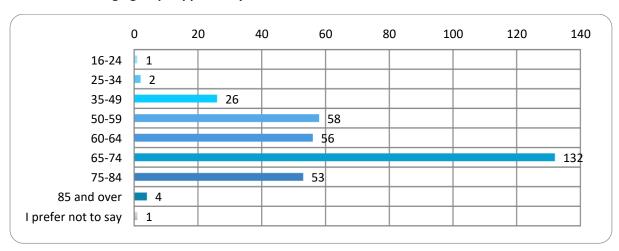

?





## What time of the day is most convenient for you to visit a pharmacy?



## Do you always use the same pharmacy?





## What day(s) of the week are most convenient for you to visit a pharmacy?



## Do you always use the same pharmacy?



## What is the most important thing when deciding which pharmacy to use? The pharmacy is...



## How do you usually travel to a pharmacy?





## How long does your journey to a pharmacy usually take?



# If you have a regular pharmacy but it was not open, would you...



# If you use a regular pharmacy and it didn't have the things you need, would you...



# Are you willing to provide more information about yourself?



## Are you male or female?



Is your gender the same as your birth?

37





# Which of these age groups applies to you?



## Do you regard yourself as belonging to a particular religion or holding a belief?



## Which of the following applies to you?



The Equality Act 2010 describes a person as disabled if they have a long standing physical or mental condition that has lasted, or is likely to last, at least 12 months; and this condition has a substantial



adverse effect on their ability to carry out normal day-to-day activities. People with some conditions (cancer, multiple sclerosis and HIV/AIDS, for example) are considered to be disabled from the point that they are diagnosed.

## Do you consider yourself to be disabled as set out in the Equality Act 2010?



Please tell us the type of impairment that applies to you. You may have more than one type of impairment, so please select all that apply. If n