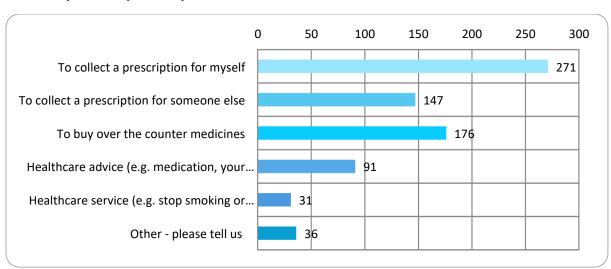

aire

## Please tell us which district/ borough you live in?



## Do you have your medicines dispensed at a pharmacy?



## Do you have your medicines dispensed at a dispensing doctors' practice?

This is a surgery where the doctor can supply the medication as well as prescribe it. This only applies where the surgery holds a contract to dispense and the patient lives in a very rural location making access to normal pharmaceutical services difficult.





## Do you use a distance selling / internet pharmacy?

An online pharmacy, internet pharmacy, or mail-order pharmacy is a pharmacy that operates over the internet and sends orders to customers through mail, shipping companies, or online pharmacy web portal.



#### How often do you visit a pharmacy?



## What do you use a pharmacy for?





## What time of the day is most convenient for you to visit a pharmacy?



## Do you always use the same pharmacy?





## What day(s) of the week are most convenient for you to visit a pharmacy?



## Do you always use the same pharmacy?



## What is the most important thing when deciding which pharmacy to use? The pharmacy is...



## How do you usually travel to a pharmacy?





## How long does your journey to a pharmacy usually take?



# If you have a regular pharmacy but it was not open, would you...



# If you use a regular pharmacy and it didn't have the things you need, would you...



# Are you willing to provide more information about yourself?



## Are you male or female?



Is your gender the same as your birth?

37





# Which of these age groups applies to you?



#