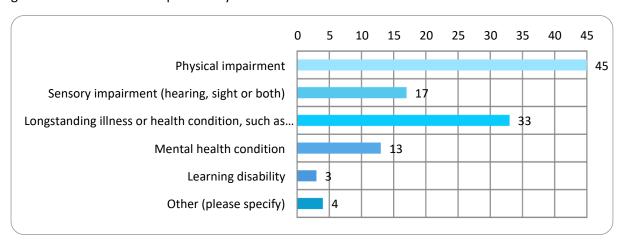

# Q20a. If you answered 'Yes' to Q20, please tell us the type of impairment that applies to you.

|        | ay have more than one type of impairment, so please select all that apply. If none of applies to you, please select 'Other' and give brief details of the impairment you have.                       |
|--------|------------------------------------------------------------------------------------------------------------------------------------------------------------------------------------------------------|
|        | Physical impairment                                                                                                                                                                                  |
|        | Sensory impairment (hearing, sight or both)                                                                                                                                                          |
|        | Longstanding illness or health condition, such as cancer, HIV/AIDS, heart disease, diabetes or epilepsy                                                                                              |
|        | Mental health condition                                                                                                                                                                              |
|        | Learning disability                                                                                                                                                                                  |
|        | I prefer not to say                                                                                                                                                                                  |
|        | Other                                                                                                                                                                                                |
| Othe   | er, please specify:                                                                                                                                                                                  |
| disabi | er is anyone who cares, unpaid, for a friend or family member who due to illness, lity, a mental health problem or an addiction cannot cope without their support. Both en and adults can be carers. |
| Q21.   | Are you a Carer? Please select one option.                                                                                                                                                           |
|        | Yes                                                                                                                                                                                                  |
|        | No                                                                                                                                                                                                   |
|        | I prefer not to say                                                                                                                                                                                  |