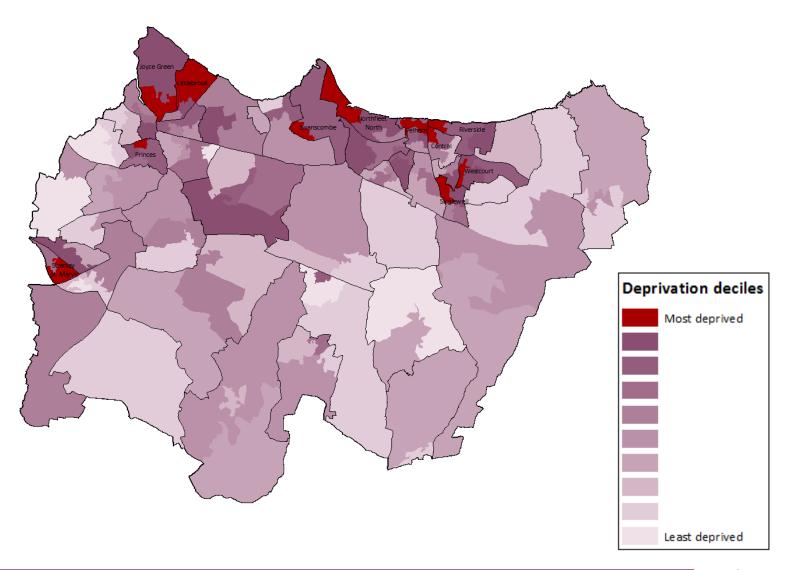

# Index of multiple deprivation (2015, Kent deciles)

#### Index of multiple deprivation

• Source: Department for Communities & Local Government, shows a relative deprivation score