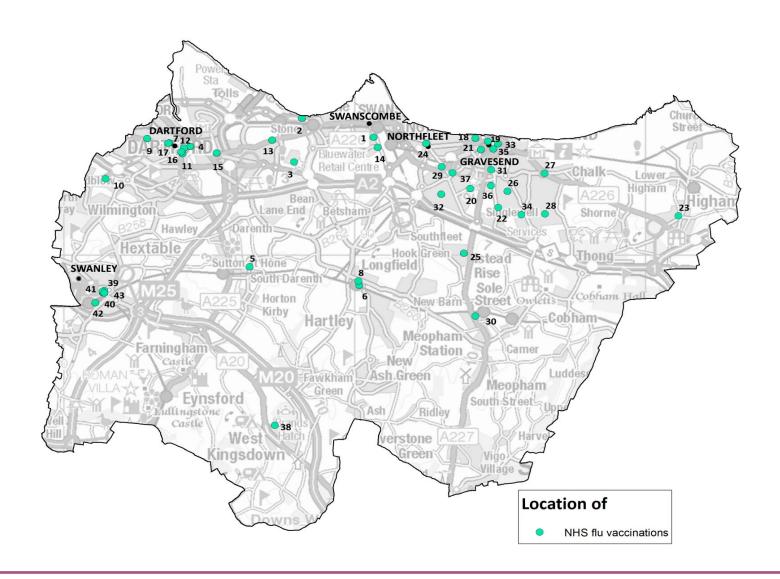

#### NHS flu vaccination

#### NHS flu vaccination

|     | NHS flu vaccinations             |          |                                             |  |  |  |  |
|-----|----------------------------------|----------|---------------------------------------------|--|--|--|--|
| Key | Pharmacy Name                    | Postcode | Ward (2011)                                 |  |  |  |  |
| 1   | Ackers Chemists Ltd              | DA100HF  | Swanscombe                                  |  |  |  |  |
| 2   | Asda Stores Ltd                  | DA99BT   | Stone                                       |  |  |  |  |
| 3   | Boots UK Ltd                     | DA99SJ   | Stone                                       |  |  |  |  |
| 4   | Boots UK Ltd                     | DA11DE   | Town                                        |  |  |  |  |
| 5   | Butt and Hobbs Ltd               | DA49AF   | Farningham, Horton Kirby<br>& South Darenth |  |  |  |  |
| 6   | Hodgson Pharmacy Ltd             | DA37QA   | Longfield, New Barn &<br>Southfleet         |  |  |  |  |
| 7   | Lloyds Pharmacy Ltd              | DA12EU   | West Hill                                   |  |  |  |  |
| 8   | Lloyds Pharmacy Ltd              | DA37QD   | Longfield, New Barn &<br>Southfleet         |  |  |  |  |
| 9   | Kanani Pharmacy Ltd              | DA13EN   | West Hill                                   |  |  |  |  |
| 10  | McQueen's Group LLP              | DA27WX   | Joydens Wood                                |  |  |  |  |
| 11  | Paydens Ltd                      | DA11HP   | Town                                        |  |  |  |  |
| 12  | Lloyds Pharmacy Ltd              | DA12HS   | Town                                        |  |  |  |  |
| 13  | J M Patel Ltd                    | DA99DF   | Stone                                       |  |  |  |  |
| 14  | Ackers Chemists Ltd              | DA100BF  | Swanscombe                                  |  |  |  |  |
| 15  | Ackers Chemists Ltd              | DA11YD   | Brent                                       |  |  |  |  |
| 16  | Bestway National<br>Chemists Ltd | DA12JP   | Town                                        |  |  |  |  |
| 17  | Paydens Ltd                      | DA12EF   | West Hill                                   |  |  |  |  |
| 18  | Asda Stores Ltd                  | DA110DQ  | Pelham                                      |  |  |  |  |
| 19  | Boots UK Ltd                     | DA110TA  | Pelham                                      |  |  |  |  |
| 20  | Badiani & Co Ltd                 | DA117HW  | Coldharbour                                 |  |  |  |  |
| 21  | Paydens Ltd                      | DA110HN  | Pelham                                      |  |  |  |  |
| 22  | K K Leung                        | DA125BW  | Woodlands                                   |  |  |  |  |

|     | NHS flu vaccinations          |          |                                           |  |  |  |
|-----|-------------------------------|----------|-------------------------------------------|--|--|--|
| Key | Pharmacy Name                 | Postcode | Ward (2011)                               |  |  |  |
| 23  | Lawsat Pharm Ltd              | ME37AT   | Higham                                    |  |  |  |
| 24  | Ran Pharma Ltd                | DA119EU  | Northfleet North                          |  |  |  |
| 25  | Badiani & Co Ltd              | DA139JF  | Istead Rise                               |  |  |  |
| 26  | Janris Ltd                    | DA125HY  | Whitehill                                 |  |  |  |
| 27  | Harshraj Ltd                  | DA124TY  | Westcourt                                 |  |  |  |
| 28  | Lloyds Pharmacy Ltd           | DA124NG  | Riverview                                 |  |  |  |
| 29  | Lloyds Pharmacy Ltd           | DA118BZ  | Northfleet South                          |  |  |  |
| 30  | Badiani & Co Ltd              | DA130HP  | Meopham North                             |  |  |  |
| 31  | N B Pharmacy Ltd              | DA110LJ  | Pelham                                    |  |  |  |
| 32  | Badiani & Co Ltd              | DA118LG  | Painters Ash                              |  |  |  |
| 33  | Pender Pharmacy Ltd           | DA122RE  | Riverside                                 |  |  |  |
| 34  | R S Bains Ltd                 | DA125DZ  | Singlewell                                |  |  |  |
| 35  | Regent Pharmacies Ltd         | DA121AS  | Central                                   |  |  |  |
| 36  | Singlewell Pharmacy Ltd       | DA117QA  | Woodlands                                 |  |  |  |
| 37  | Badiani & Co Ltd              | DA118BS  | Northfleet South                          |  |  |  |
| 38  | Lloyds Pharmacy Ltd           | TN156HD  | Fawkham & West<br>Kingsdown               |  |  |  |
| 39  | Asda Pharmacy Ltd             | BR87UN   | Swanley White Oak                         |  |  |  |
| 40  | Boots UK Ltd                  | BR87TL   | Swanley St Mary's                         |  |  |  |
| 41  | Wellbrooke Products Ltd       | BR87TQ   | Swanley St Mary's                         |  |  |  |
| 42  | Inngate Ltd                   | BR88HS   | Swanley Christchurch &<br>Swanley Village |  |  |  |
| 43  | Bestway National Chemists Ltd | BR87TG   | Swanley St Mary's                         |  |  |  |