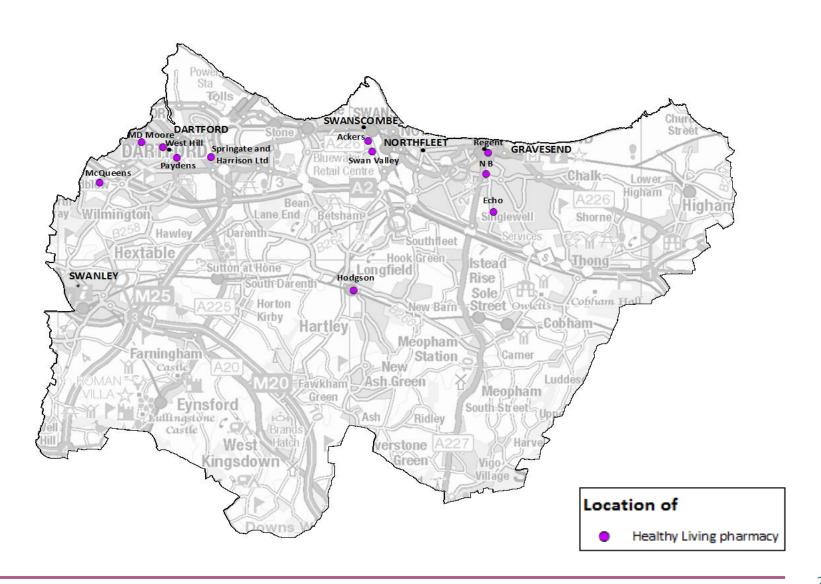

| Lloyds Pharmacy                   | DA12HS   | Town                                     | 42 | FC312            | Williams Chemists           | DA118BS  | Northfleet South            |
| 21 | FTW73               | Lloyds Pharmacy                   | DA118BZ  | Northfleet South                         | 43 | FN593            | Delmergate Ltd              | DA15FP   | Joyce Green                 |
| 22 | FK412               | Lloyds Pharmacy                   | DA124NG  | Riverview                                |    |                  |                             |          |                             |

# KENT PUBLIC HEALTH BSERVATORY

# Pharmacies and appliance contractors providing stoma customisation and appliance use reviews



#### **Healthy Living pharmacies**





#### General practices





# **General practices**



|     | General practices - Main |                              |          |                                     |  |  |
|-----|--------------------------|------------------------------|----------|-------------------------------------|--|--|
| Key | Practice Code            | Practice Name                | Postcode | Ward (2011)                         |  |  |
| 1   | G82006                   | Dartford East Health Centre  | DA11QY   | Brent                               |  |  |
| 2   | G82021                   | The Shrubbery                | DA118RD  | Coldharbour                         |  |  |
| 3   | G82028                   | The Cedars Surgery           | BR87AH   | Swanley St Mary's                   |  |  |
| 4   | G82032