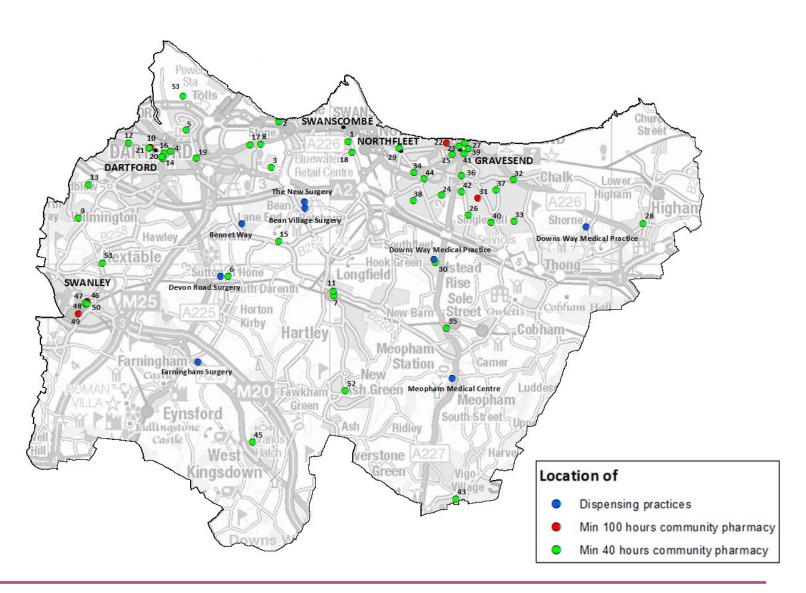

#### Providers of pharmaceutical services

#### Providers of pharmaceutical services: Dartford

#### Providers of pharmaceutical services: Gravesham

# Providers of pharmaceutical services

|    | Community Pharmacies |                                             |                                      |          |               |  |  |
|----|----------------------|---------------------------------------------|--------------------------------------|----------|---------------|--|--|
| ID | Locality             | Ward (2011)                                 | Trading name                         | Postcode | Contract      |  |  |
| 1  | Dartford             | Swanscombe                                  | Ackers Chemists                      | DA100HF  | Min 40 hours  |  |  |
| 2  | Dartford             | Stone                                       | Asda Pharmacy                        | DA99BT   | Min 40 hours  |  |  |
| 3  | Dartford             | Stone                                       | Boots                                | DA99SJ   | Min 40 hours  |  |  |
| 4  | Dartford             | Town                                        | Boots                                | DA11DE   | Min 40 hours  |  |  |
| 5  | Dartford             | Joyce Green                                 | Daysol Pharmacy                      | DA15HY   | Min 40 hours  |  |  |
| 6  | Dartford             | Farningham, Horton<br>Kirby & South Darenth | Hobbs Pharmacy                       | DA49AF   | Min 40 hours  |  |  |
| 7  | Dartford             | Longfield, New Barn &<br>Southfleet         | Hodgson Pharmacy                     | DA37QA   | Min 40 hours  |  |  |
| 8  | Dartford             | Stone                                       | Homestyle Positive                   | DA99JZ   | Min 40 hours  |  |  |
| 9  | Dartford             | Joydens Wood                                | Joydens Wood Pharmacy                | DA27NJ   | Min 40 hours  |  |  |
| 10 | Dartford             | West Hill                                   | Lloyds Pharmacy                      | DA12EU   | Min 100 hours |  |  |
| 11 | Dartford             | Longfield, New Barn &<br>Southfleet         | Lloyds Pharmacy                      | DA37QD   | Min 40 hours  |  |  |
| 12 | Dartford             | West Hill                                   | M. D. Moore Pharmacy                 | DA13EN   | Min 40 hours  |  |  |
| 13 | Dartford             | Joydens Wood                                | McQueen's Pharmacy                   | DA27WX   | Min 40 hours  |  |  |
| 14 | Dartford             | Town                                        | Paydens                              | DA11HP   | Min 40 hours  |  |  |
| 15 | Dartford             | Bean & Darenth                              | S & S Chopra                         | DA28DR   | Min 40 hours  |  |  |
| 16 | Dartford             | Town                                        | Lloyds Pharmacy in<br>Sainsbury's    | DA12HS   | Min 40 hours  |  |  |
| 17 | Dartford             | Stone                                       | Stone Pharmacy                       | DA99DF   | Min 40 hours  |  |  |
| 18 | Dartford             | Swanscombe                                  | Swan Valley Pharmacy                 | DA100BF  | Min 40 hours  |  |  |
| 19 | Dartford             | Brent                                       | The Brent Pharmacy                   | DA11YD   | Min 40 hours  |  |  |
| 20 | Dartford             | Town                                        | Well Pharmacy                        | DA12JP   | Min 40 hours  |  |  |
| 21 | Dartford             | West Hill                                   | West Hill Pharmacy                   | DA12EF   | Min 40 hours  |  |  |
| 22 | Gravesham            | Pelham                                      | Asda Pharmacy                        | DA110DQ  | Min 100 hours |  |  |
| 23 | Gravesham            | Pelham                                      | Boots                                | DA110TA  | Min 40 hours  |  |  |
| 24 | Gravesham            | Coldharbour                                 | Chadwicks Chemist                    | DA117HW  | Min 40 hours  |  |  |
| 25 | Gravesham            | Pelham                                      | Darnley Pharmacy                     | DA110HN  | Min 40 hours  |  |  |
| 26 | Gravesham            | Woodlands                                   | Echo Pharmacy                        | DA125BW  | Min 40 hours  |  |  |
| 27 | Gravesham            | Riverside                                   | Gravesend Medical<br>Centre Pharmacy | DA122EN  | Min 40 hours  |  |  |

|    | Community Pharmacies |                                           |                      |          |               |  |
|----|----------------------|-------------------------------------------|----------------------|----------|---------------|--|
| ID | Locality             | Ward (2011)                               | Trading name         | Postcode | Contract      |  |
| 28 | Gravesham            | Higham                                    | Lawsat Pharm Ltd     | ME37AT   | Min 40 hours  |  |
| 29 | Gravesham            | Northfleet North                          | Hill Pharmacy        | DA119EU  | Min 40 hours  |  |
| 30 | Gravesham            | Istead Rise                               | Istead Rise Pharmacy | DA139JF  | Min 40 hours  |  |
| 31 | Gravesham            | Whitehill                                 | Kings Pharmacy       | DA125HY  | Min 100 hours |  |
| 32 | Gravesham            | Westcourt                                 | Lion Pharmacy        | DA124TY  | Min 40 hours  |  |
| 33 | Gravesham            | Riverview                                 | Lloyds Pharmacy      | DA124NG  | Min 40 hours  |  |
| 34 | Gravesham            | Northfleet South                          | Lloyds Pharmacy      | DA118BZ  | Min 40 hours  |  |
| 35 | Gravesham            | Meopham North                             | Meopham Pharmacy     | DA130HP  | Min 40 hours  |  |
| 36 | Gravesham            | Pelham                                    | N B Pharmacy Ltd     | DA110LI  | Min 40 hours  |  |
| 37 | Gravesham            | Whitehill                                 | Nicholson & Keep     | DA125RT  | Min 40 hours  |  |
| 38 | Gravesham            | Painters Ash                              | Pender Chemist       | DA118LG  | Min 40 hours  |  |
| 39 | Gravesham            | Riverside                                 | Pender Pharmacy      | DA122RE  | Min 40 hours  |  |
| 40 | Gravesham            | Singlewell                                | R S Bains            | DA125DZ  | Min 40 hours  |  |
| 41 | Gravesham            | Central                                   | Regent Pharmacy      | DA121AS  | Min 40 hours  |  |
| 42 | Gravesham            | Woodlands                                 | Singlewell Pharmacy  | DA117QA  | Min 40 hours  |  |
| 43 | Gravesham            | Meopham South & Vigo                      | Vigo Pharmacy        | DA130TD  | Min 40 hours  |  |
| 44 | Gravesham            | Northfleet South                          | Williams Chemists    | DA118BS  | Min 40 hours  |  |
| 45 | Gravesham            | Fawkham & West<br>Kingsdown               | Lloyds Pharmacy      | TN156HD  | Min 40 hours  |  |
| 46 | Swanley              | Swanley White Oak                         | Asda Pharmacy        | BR87UN   | Min 100 hours |  |
| 47 | Swanley              | Swanley St Mary's                         | Boots                | BR87TL   | Min 40 hours  |  |
| 48 | Swanley              | Swanley St Mary's                         | Swanley Pharmacy     | BR87TQ   | Min 40 hours  |  |
| 49 | Swanley              | Swanley Christchurch &<br>Swanley Village | Thales Pharmacy      | BR88HS   | Min 100 hours |  |
| 50 | Swanley              | Swanley St Mary's                         | Well Pharmacy        | BR87TG   | Min 40 hours  |  |
| 51 | Swanley              | Hextable                                  | Village Pharmacy     | BR87RB   | Min 40 hours  |  |
| 52 | Swanley              | Ash                                       | Village Pharmacy     | DA38JB   | Min 40 hours  |  |
| 53 | Dartford             | Joyce Green                               | Delmergate Ltd       | DA15FP   | Min 40 hours  |  |

# Providers of pharmaceutical services

|    | Dispensing Practices |                               |            |                     |          |                                             |  |
|----|----------------------|-------------------------------|------------|---------------------|----------|---------------------------------------------|--|
| ID | Practice Code        | Practice name                 | Main site? | Dispensing at site? | Postcode | Ward (2011)                                 |  |
| 1  | G82073               | Meopham Medical<br>Centre     | Υ          | Yes                 | DA130AH  | Meopham North                               |  |
| 2  | G82088               | Devon Road<br>Surgery         | Υ          | Yes                 | DA49AB   | Sutton-at-Hone & Hawley                     |  |
| 3  | G82122               | Bean Village<br>Surgery       | N          | Yes                 | DA28BS   | Bean & Darenth                              |  |
| 4  | G82218               | Farningham<br>Surgery         | Υ          | Yes                 | DA40JU   | Farningham, Horton Kirby<br>& South Darenth |  |
| 5  | G82221               | The New Surgery               | N          | Yes                 | DA28BG   | Bean & Darenth                              |  |
| 6  | G82710               | Bennet Way                    | Υ          | Yes                 | DA27JT   | Bean & Darenth                              |  |
| 7  | G82809               | Downs Way<br>Medical Practice | Υ          | Yes                 | DA139LB  | Istead Rise                                 |  |
| 8  | G82809               | Downs Way<br>Medical Practice | N          | Yes                 | DA123DY  | Shorne, Cobham &<br>Luddesdown              |  |

#### **Pharmaceutical services**

• Source: NHS England, data collected for 2016/17 (April 16 to February 17), Healthy Living Pharmacies data collected from KCC (2017)