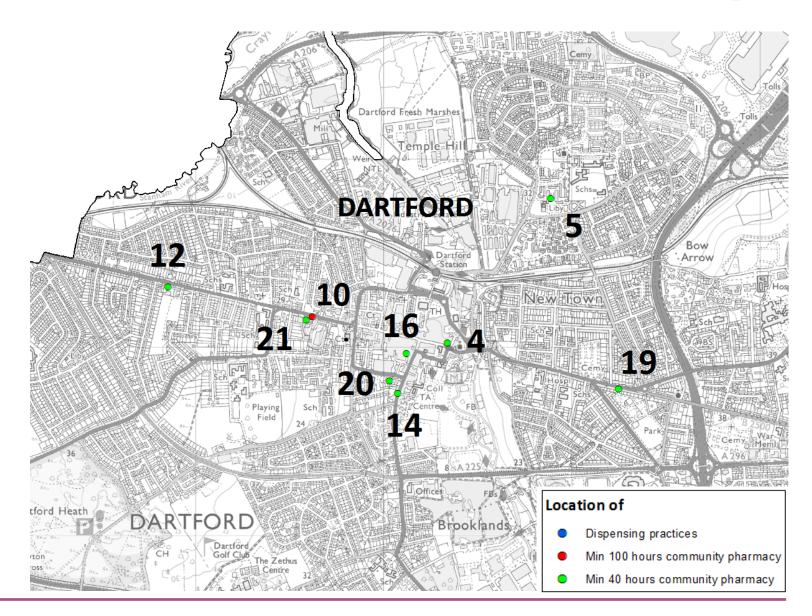

baseline of

from 2015 to 2020.

2014 population to

percentage growth

different age-bandings.

The table provides the total number of the different age-bandings for the baseline population (2014) and

calculate the

and is split into

Dartford, Gravesham &

#### Population Growth: NHS Dartford, Gravesham & Swanley CCG for 2015 to 2020 from 2014



to 2020.

While population is increasing for all age

band.

the projected

increasing for all age bands the greatest growth is seen in the 65 years and over age

population from 2015

Source: ONS 2014 based population projections, prepared by KPHO (LLY), 07/17

# Ethnicity profile





# Index of multiple deprivation (2015, Kent deciles)





#### Providers of pharmaceutical services





#### Providers of pharmaceutical services: Dartford





#### Providers of pharmaceutical services: Gravesham





# Providers of pharmaceutical services



|    | Community Pharmacies |                                             |                                      |          |               |  |  |
|----|----------------------|---------------------------------------------|--------------------------------------|----------|---------------|--|--|
| ID | Locality             | Ward (2011)                                 | Trading name                         | Postcode | Contract      |  |  |
| 1  | Dartford             | Swanscombe                                  | Ackers Chemists                      | DA100HF  | Min 40 hours  |  |  |
| 2  | Dartford             | Stone                                       | Asda Pharmacy