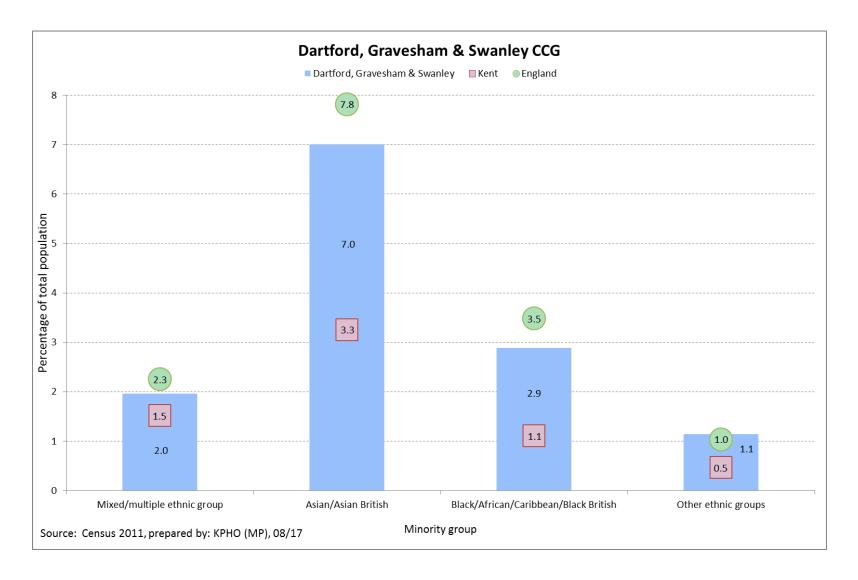

# Ethnicity profile

#### **Ethnicity profiles**

Source: Census 2011 via National Online Manpower Information System (NOMIS)