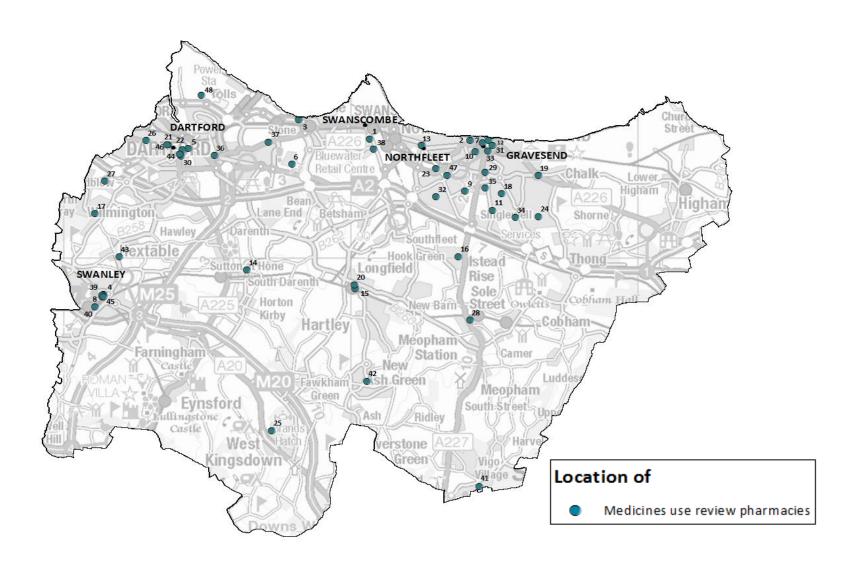

#### Pharmacies providing medicines use review

# Pharmacies providing medicines use review

| Medicine use review pharmacies |                                      |          |                                          |  |  |
|--------------------------------|--------------------------------------|----------|------------------------------------------|--|--|
| ID                             | Pharmacy Name                        | Postcode | Ward (2011)                              |  |  |
| 1                              | Ackers Chemists                      | DA100HF  | Swanscombe                               |  |  |
| 2                              | Asda Pharmacy                        | DA110DQ  | Pelham                                   |  |  |
| 3                              | Asda Pharmacy                        | DA99BT   | Stone                                    |  |  |
| 4                              | Asda Pharmacy                        | BR87UN   | Swanley White Oak                        |  |  |
| 5                              | Boots                                | DA11DE   | Town                                     |  |  |
| 6                              | Boots                                | DA99SJ   | Stone                                    |  |  |
| 7                              | Boots                                | DA110TA  | Pelham                                   |  |  |
| 8                              | Boots                                | BR87TL   | Swanley St Mary's                        |  |  |
| 9                              | Chadwicks Chemist                    | DA117HW  | Coldharbour                              |  |  |
| 10                             | Darnley Pharmacy                     | DA110HN  | Pelham                                   |  |  |
| 11                             | Echo Pharmacy                        | DA125BW  | Woodlands                                |  |  |
| 12                             | Gravesend Medical<br>Pharmacy Centre | DA122EN  | Riverside                                |  |  |
| 13                             | Hill Pharmacy                        | DA119EU  | Northfleet North                         |  |  |
| 14                             | Hobbs Pharmacy                       | DA49AF   | Farningham, Horton Kirby & South Darenth |  |  |
| 15                             | Hodgson Pharmacy                     | DA37QA   | Longfield, New Barn &<br>Southfleet      |  |  |
| 16                             | Istead Rise Pharmacy                 | DA139JF  | Istead Rise                              |  |  |
| 17                             | Joydens Wood Pharmacy                | DA27NJ   | Joydens Wood                             |  |  |
| 18                             | Kings Pharmacy                       | DA125HY  | Whitehill                                |  |  |
| 19                             | Lion Pharmacy                        | DA124TY  | Westcourt                                |  |  |
| 20                             | Lloyds Pharmacy                      | DA37QD   | Longfield, New Barn &<br>Southfleet      |  |  |
| 21                             | Lloyds Pharmacy                      | DA12EU   | West Hill                                |  |  |
| 22                             | Lloyds Pharmacy                      | DA12HS   | Town                                     |  |  |
| 23                             | Lloyds Pharmacy                      | DA118BZ  | Northfleet South                         |  |  |
| 24                             | Lloyds Pharmacy                      | DA124NG  | Riverview                                |  |  |

|    | Medicine use             | review pharn | nacies                                    |
|----|--------------------------|--------------|-------------------------------------------|
| ID | Pharmacy Name            | Postcode     | Ward (2011)                               |
| 25 | Lloyds Pharmacy          | TN156HD      | Fawkham & West Kingsdown                  |
| 26 | M D Moore Pharmacy       | DA13EN       | West Hill                                 |
| 27 | McQueen's Pharmacy       | DA27WX       | Joydens Wood                              |
| 28 | Meopham Pharmacy         | DA130HP      | Meopham North                             |
| 29 | NB Pharmacy Ltd          | DA110LJ      | Pelham                                    |
| 30 | Paydens Ltd              | DA11HP       | Town                                      |
| 31 | Pender Pharmacy          | DA122RE      | Riverside                                 |
| 32 | Penders Chemists         | DA118LG      | Painters Ash                              |
| 33 | Regent Pharmacy          | DA121AS      | Central                                   |
| 34 | RS Bains                 | DA125DZ      | Singlewell                                |
| 35 | Singlewell Pharmacy      | DA117QA      | Woodlands                                 |
| 36 | Springate & Harrison Ltd | DA11YD       | Brent                                     |
| 37 | Stone Pharmacy           | DA99DF       | Stone                                     |
| 38 | Swan Valley Pharmacy     | DA100BF      | Swanscombe                                |
| 39 | Swanley Pharmacy         | BR87TQ       | Swanley St Mary's                         |
| 40 | Thales Pharmacy          | BR88HS       | Swanley Christchurch &<br>Swanley Village |
| 41 | Vigo Pharmacy            | DA130TD      | Meopham South & Vigo                      |
| 42 | Village Pharmacy         | DA38JB       | Ash                                       |
| 43 | Village Pharmacy         | BR87RB       | Hextable                                  |
| 44 | Well Dartford            | DA12JP       | Town                                      |
| 45 | Well Swanley             | BR87TG       | Swanley St Mary's                         |
| 46 | West Hill Pharmacy       | DA12EF       | West Hill                                 |
| 47 | Williams Chemists        | DA118BS      | Northfleet South                          |
|    |                          |              |                                           |