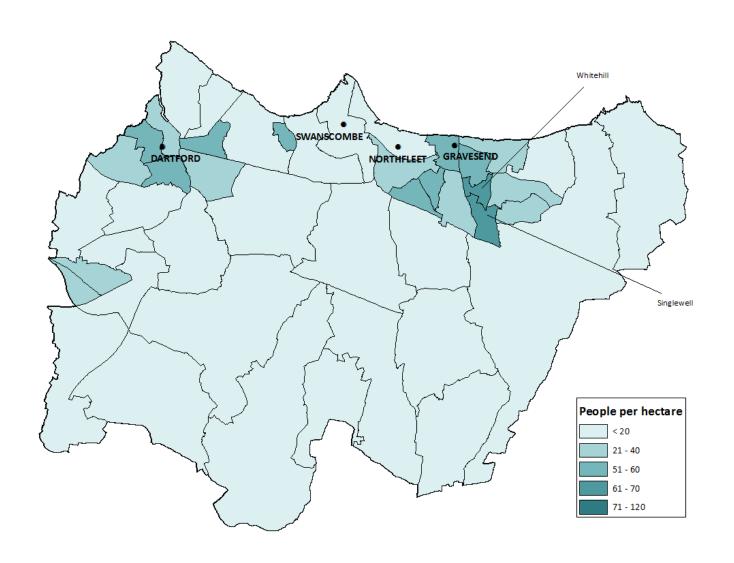

| 7,037   | 6,475   | 13,512  |  |  |
| 70-74                                                          | 5,624   | 5,050   | 10,674  |  |  |
| 75-79                                                          | 4,433   | 3,758   | 8,191   |  |  |
| 80-84                                                          | 3,710   | 2,801   | 6,511   |  |  |
| 85-89                                                          | 2,341   | 1,582   | 3,923   |  |  |
| 90                                                             | 1,340   | 648     | 1,988   |  |  |
| All ages                                                       | 132,610 | 128,033 | 260,643 |  |  |

Source: ONS, prepared by KPHO (LLY), 02/18

Percentage of total population in each age group

# Population density (2015, by ward)





#### Population growth



The chart shows the

Swanley CCG's

percentage growth of

projected population

This uses a baseline of

from 2015 to 2020.

2014 population to

percentage growth

different age-bandings.

The table provides the total number of the different age-bandings for the baseline population (2014) and

calculate the

and is split into

Dartford, Gravesham &

#### Population Growth: NHS Dartford, Gravesham & Swanley CCG for 2015 to 2020 from 2014



to 2020.

While population is increasing for all age

band.

the projected

increasing for all age bands the greatest growth is seen in the 65 years and over age

population from 2015

Source: ONS 2014 based population projections, prepared by KPHO (LLY), 07/17

# Ethnicity profile





# Index of multiple deprivation (2015, K