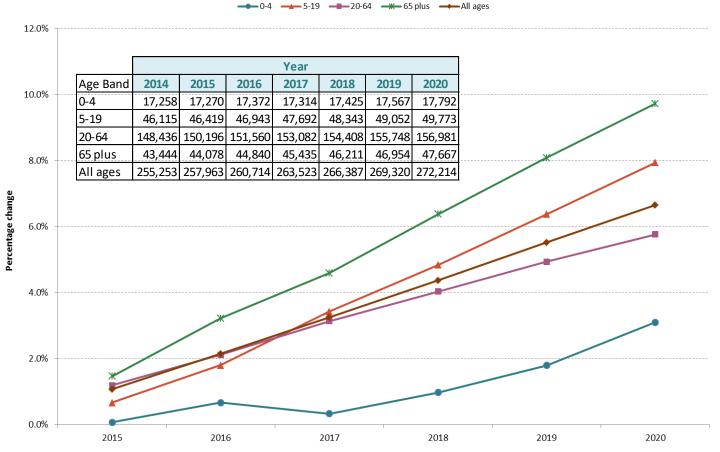

#### Population growth

The chart shows the

Swanley CCG's

percentage growth of

projected population

This uses a baseline of

from 2015 to 2020.

2014 population to

percentage growth

different age-bandings.

The table provides the total number of the different age-bandings for the baseline population (2014) and

calculate the

and is split into

Dartford, Gravesham &

#### Population Growth: NHS Dartford, Gravesham & Swanley CCG for 2015 to 2020 from 2014

to 2020.

While population is increasing for all age

band.

the projected

increasing for all age bands the greatest growth is seen in the 65 years and over age

population from 2015

Source: ONS 2014 based population projections, prepared by KPHO (LLY), 07/17