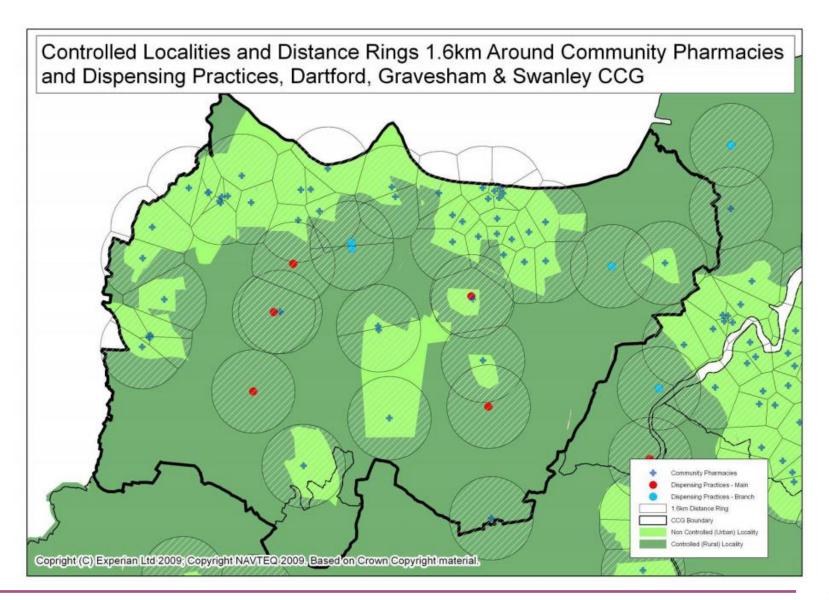

### Distance rings (1.6km) around community pharmacies

# Distance rings (1.6km) around community pharmacies with rural urban classification (2011)

#### Controlled localities and distance rings