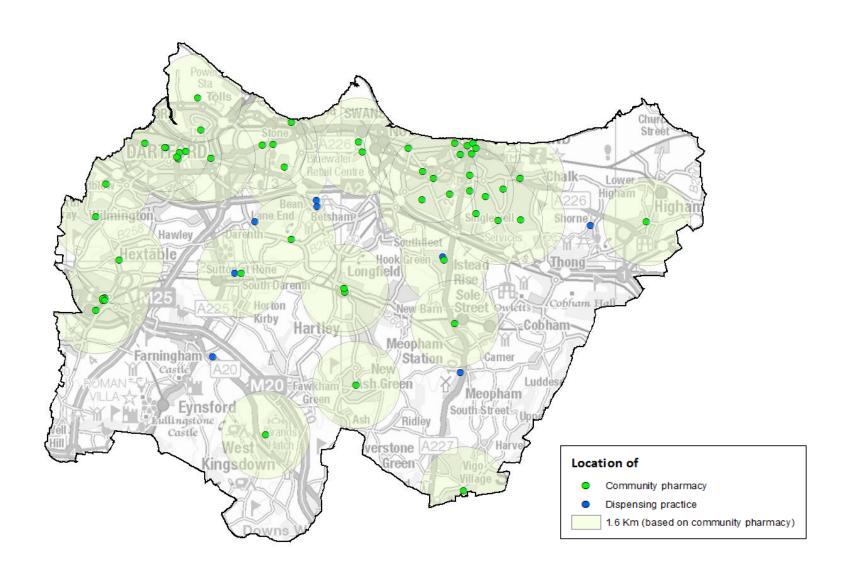

Surgery         | Υ          | Yes                 | DA40JU   | Farningham, Horton Kirby<br>& South Darenth |  |
| 5  | G82221               | The New Surgery               | N          | Yes                 | DA28BG   | Bean & Darenth                              |  |
| 6  | G82710               | Bennet Way                    | Υ          | Yes                 | DA27JT   | Bean & Darenth                              |  |
| 7  | G82809               | Downs Way<br>Medical Practice | Υ          | Yes                 | DA139LB  | Istead Rise                                 |  |
| 8  | G82809               | Downs Way<br>Medical Practice | N          | Yes                 | DA123DY  | Shorne, Cobham &<br>Luddesdown              |  |

### Distance rings (1.6km) around community pharmacies





# es

KENT PUBLIC HEALTH OBSERVATORY

# Distance rings (1.6km) around community pharmacies with rural urban classification (2011)



#### Controlled localities and distance rings





#### Pharmacies providing medicines use review





# Pharmacies providing medicines use review



| Medicine use review pharmacies |                                      |          |                                          |  |  |
|--------------------------------|--------------------------------------|----------|------------------------------------------|--|--|
| ID                             | Pharmacy Name                        | Postcode | Ward (2011)                              |  |  |
| 1                              | Ackers Chemists                      | DA100HF  | Swanscombe