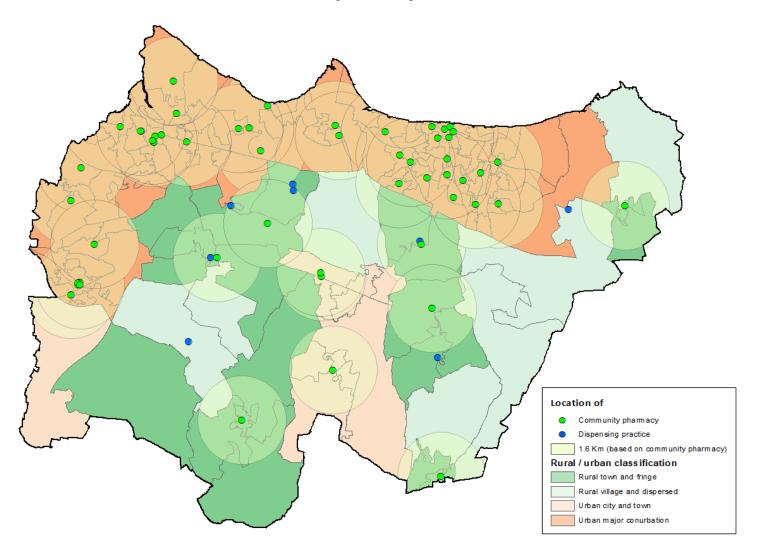

# Distance rings (1.6km) around community pharmacies with rural urban classification (2011)