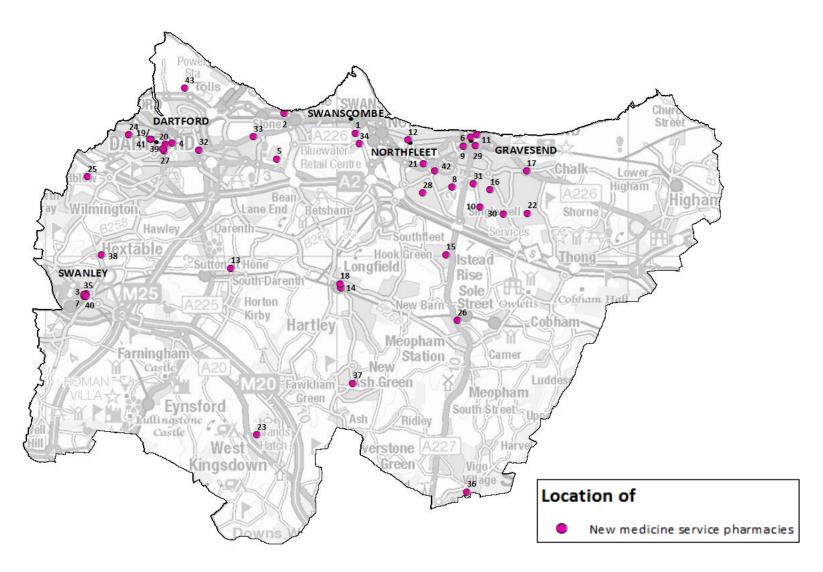

#### Pharmacies providing new medicines service

# Pharmacies providing new medicines service

|    | New medicine review |                                   |          |                                          |    | New medicine rev | iew                         |          |                             |
|----|---------------------|-----------------------------------|----------|------------------------------------------|----|------------------|-----------------------------|----------|-----------------------------|
| ID | Pharmacy code       | Trading name                      | Postcode | Ward (2011)                              | ID | Pharmacy code    | Trading name                | Postcode | Ward (2011)                 |
| 1  | FH411               | Ackers Chemists                   | DA100HF  | Swanscombe                               | 23 | FAV48            | Lloyds Pharmacy             | TN156HD  | Fawkham & West<br>Kingsdown |
| 2  | FEL35               | Asda Pharmacy                     | DA99BT   | Stone                                    | 24 | FNX28            | M D Moore Pharmacy          | DA13EN   | West Hill                   |
| 3  | FM106               | Asda Pharmacy                     | BR87UN   | Swanley White Oak                        | 25 | FQ405            | McQueen's Pharmacy          | DA27WX   | Joydens Wood                |
| 4  | FN522               | Boots                             | DA11DE   | Town                                     | 26 | FW564            | Meopham Pharmacy            | DA130HP  | Meopham North               |
| 5  | FDF72               | Boots                             | DA99SJ   | Stone                                    | 27 | FX082            | Paydens Ltd                 | DA11HP   | Town                        |
| 6  | FHY96               | Boots                             | DA110TA  | Pelham                                   | 28 | FPC66            | Penders Chemists            | DA118LG  | Painters Ash                |
| 7  | FKV58               | Boots                             | BR87TL   | Swanley St Mary's                        | 29 | FRK37            | Regent Pharmacy             | DA121AS  | Central                     |
| 8  | FQY90               | Chadwicks Chemist                 | DA117HW  | Coldharbour                              | 30 | FY771            | RS Bains                    | DA125DZ  | Singlewell                  |
| 9  | FHT34               | Darnley Pharmacy                  | DA110HN  | Pelham                                   | 31 | FA066            | Singlewell Pharmacy         | DA117QA  | Woodlands                   |
| 10 | FQ897               | Echo Pharmacy                     | DA125BW  | Woodlands                                | 32 | FN266            | Springate & Harrison<br>Ltd | DA11YD   | Brent                       |
| 11 | FLJ66               | Gravesend Medical Pharmacy Centre | DA122EN  | Riverside                                | 33 | FY992            | Stone Pharmacy              | DA99DF   | Stone                       |
| 12 | FHV64               | Hill Pharmacy                     | DA119EU  | Northfleet North                         | 34 | FH692            | Swan Valley<br>Pharmacy     | DA100BF  | Swanscombe                  |
| 13 | FWR04               | Hobbs Pharmacy                    | DA49AF   | Farningham, Horton Kirby & South Darenth | 35 | FF547            | Swanley Pharmacy            | BR87TQ   | Swanley St Mary's           |
| 14 | FA519               | Hodgson Pharmacy                  | DA37QA   | Longfield, New Barn &<br>Southfleet      | 36 | FPW21            | Vigo Pharmacy               | DA130TD  | Meopham South & Vigo        |
| 15 | FEH10               | Istead Rise Pharmacy              | DA139JF  | Istead Rise                              | 37 | FX677            | Village Pharmacy            | DA38JB   | Ash                         |
| 16 | FH758               | Kings Pharmacy                    | DA125HY  | Whitehill                                | 38 | FKD21            | Village Pharmacy            | BR87RB   | Hextable                    |
| 17 | FHA64               | Lion Pharmacy                     | DA124TY  | Westcourt                                | 39 | FM185            | Well Dartford               | DA12JP   | Town                        |
| 18 | FG447               | Lloyds Pharmacy                   | DA37QD   | Longfield, New Barn &<br>Southfleet      | 40 | FL923            | Well Swanley                | BR87TG   | Swanley St Mary's           |
| 19 | FCJ14               | Lloyds Pharmacy                   | DA12EU   | West Hill                                | 41 | FWL74            | West Hill Pharmacy          | DA12EF   | West Hill                   |
| 20 | FP204               | Lloyds Pharmacy                   | DA12HS   | Town                                     | 42 | FC312            | Williams Chemists           | DA118BS  | Northfleet South            |
| 21 | FTW73               | Lloyds Pharmacy                   | DA118BZ  | Northfleet South                         | 43 | FN593            | Delmergate Ltd              | DA15FP   | Joyce Green                 |
| 22 | FK412               | Lloyds Pharmacy                   | DA124NG  | Riverview                                |    |                  |                             |          |                             |