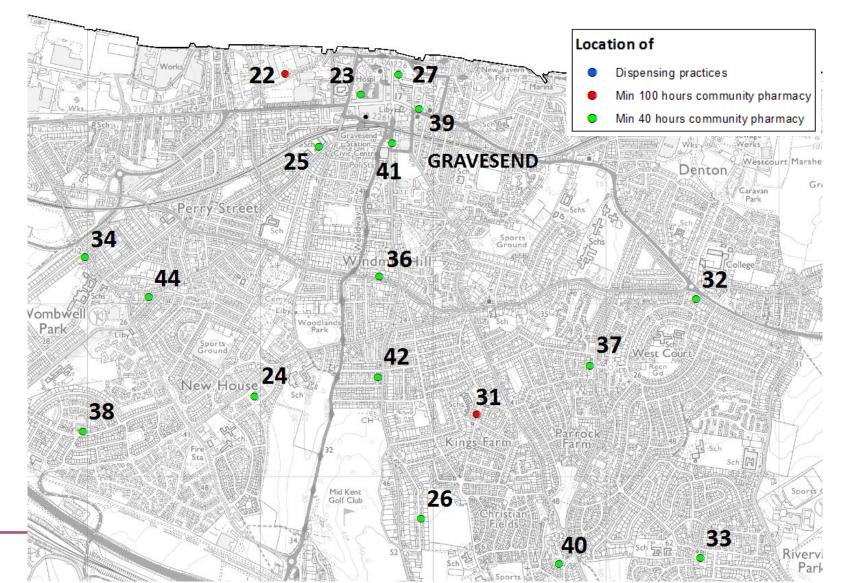

ntage growth

different age-bandings.

The table provides the total number of the different age-bandings for the baseline population (2014) and

calculate the

and is split into

Dartford, Gravesham &

#### Population Growth: NHS Dartford, Gravesham & Swanley CCG for 2015 to 2020 from 2014



to 2020.

While population is increasing for all age

band.

the projected

increasing for all age bands the greatest growth is seen in the 65 years and over age

population from 2015

Source: ONS 2014 based population projections, prepared by KPHO (LLY), 07/17

# Ethnicity profile





# Index of multiple deprivation (2015, Kent deciles)





#### Providers of pharmaceutical services





#### Providers of pharmaceutical services: Dartford





#### Providers of pharmaceutical services: Gravesham





# Providers of pharmaceutical services



|    | Community Pharmacies |                                             |                                      |          |               |  |  |
|----|----------------------|---------------------------------------------|--------------------------------------|----------|---------------|--|--|
| ID | Locality             | Ward (2011)                                 | Trading name                         | Postcode | Contract      |  |  |
| 1  | Dartford             | Swanscombe                                  | Ackers Chemists                      | DA100HF  | Min 40 hours  |  |  |
| 2  | Dartford             | Stone                                       | Asda Pharmacy                        | DA99BT   | Min 40 hours  |  |  |
| 3  | Dartford