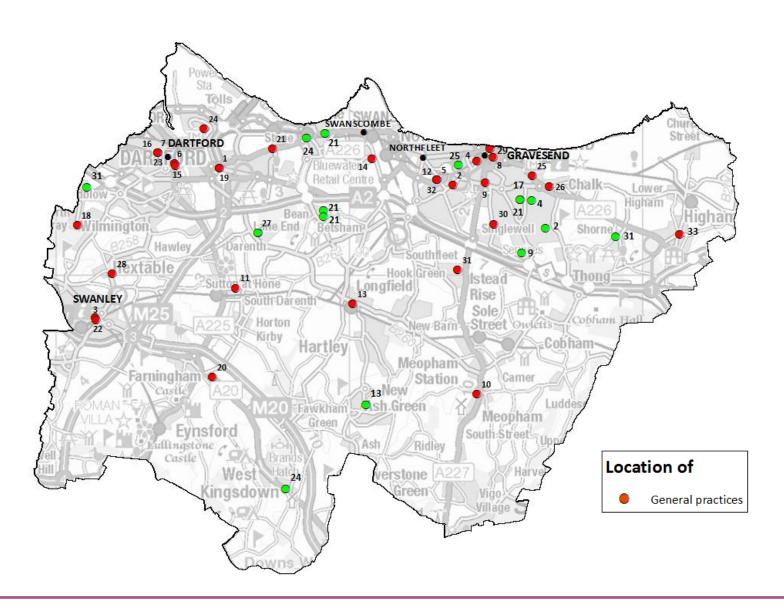

#### General practices

# **General practices**

|     | General practices - Main |                              |          |                                     |  |  |
|-----|--------------------------|------------------------------|----------|-------------------------------------|--|--|
| Key | Practice Code            | Practice Name                | Postcode | Ward (2011)                         |  |  |
| 1   | G82006                   | Dartford East Health Centre  | DA11QY   | Brent                               |  |  |
| 2   | G82021                   | The Shrubbery                | DA118RD  | Coldharbour                         |  |  |
| 3   | G82028                   | The Cedars Surgery           | BR87AH   | Swanley St Mary's                   |  |  |
| 4   | G82032                   | Pelham Medical Practice      | DA110HN  | Pelham                              |  |  |
| 5   | G82044                   | The Gateway Medical Practice | DA118BZ  | Northfleet South                    |  |  |
| 6   | G82048                   | Horsman's Place Surgery      | DA12JP   | Town                                |  |  |
| 7   | G82056                   | The Orchard Practice         | DA12HA   | West Hill                           |  |  |
| 8   | G82062                   | Parrock Street               | DA121EN  | Central                             |  |  |
| 9   | G82067                   | Old Road West                | DA110LL  | Pelham                              |  |  |
| 10  | G82073                   | Meopham Medical Centre       | DA130AH  | Meopham North                       |  |  |
| 11  | G82088                   | Devon Road Surgery           | DA49AB   | Sutton-at-Hone &<br>Hawley          |  |  |
| 12  | G82096                   | The Forge Surgery            | DA118BZ  | Northfleet South                    |  |  |
| 13  | G82097                   | Jubilee Medical Group        | DA37QD   | Longfield, New Barn<br>& Southfleet |  |  |
| 14  | G82122                   | Swanscombe Health            | DA100BF  | Swanscombe                          |  |  |
| 15  | G82143                   | Lowfield Medical Centre      | DA11HP   | Town                                |  |  |
| 16  | G82185                   | Redwood Practice             | DA12HA   | West Hill                           |  |  |

|     | General practices - Main |                                                     |          |                                             |  |
|-----|--------------------------|-----------------------------------------------------|----------|---------------------------------------------|--|
| Key | Practice Code            | Practice Name                                       | Postcode | Ward (2011)                                 |  |
| 17  | G82197                   | Lamorna Surgery                                     | DA125PZ  | Whitehill                                   |  |
| 18  | G82206                   | Summerhouse Drive                                   | DA52ER   | Joydens Wood                                |  |
| 19  | G82212                   | Pilgrims Way Surgery                                | DA11QY   | Brent                                       |  |
| 20  | G82218                   | Braeside Surgery                                    | DA40JU   | Farningham, Horton<br>Kirby & South Darenth |  |
| 21  | G82221                   | Elmdene                                             | DA99DB   | Stone                                       |  |
| 22  | G82225                   | The Oaks                                            | BR87UP   | Swanley St Mary's                           |  |
| 23  | G82639                   | Maple Practice                                      | DA12HA   | West Hill                                   |  |
| 24  | G82647                   | Temple Hill Surgery                                 | DA15ND   | Joyce Green                                 |  |
| 25  | G82648                   | Rochester Rd Gravesend                              | DA122HU  | Riverside                                   |  |
| 26  | G82690                   | Chalk Surgery                                       | DA122NG  | Chalk                                       |  |
| 27  | G82710                   | Bennett Way Surgery                                 | DA27JT   | Bean & Darenth                              |  |
| 28  | G82722                   | Main Road Hextable                                  | BR87RB   | Hextable                                    |  |
| 29  | G82780                   | Gravesend Medical Centre                            | DA122EN  | Riverside                                   |  |
| 30  | G82808                   | Oakfields Health Centre                             | DA125BW  | Woodlands                                   |  |
| 31  | G82809                   | Downs Way Medical Practice                          | DA139LB  | Istead Rise                                 |  |
| 32  | Y02826                   | White Horse Surgery                                 | DA118BZ  | Northfleet South                            |  |
| 33  | G82100                   | Highcliffe Medical Practice<br>(part of Medway CCG) | ME37DB   | Higham                                      |  |

|     | General practices - Branch |                            |          |                                |  |
|-----|----------------------------|----------------------------|----------|--------------------------------|--|
| Key | Practice Code              | Practice Name              | Postcode | Ward (2011)                    |  |
| 2   | G82021                     | The Shrubbery              | DA124RX  | Riverview                      |  |
| 4   | G82032                     | Pelham Medical Practice    | DA124JW  | Westcourt                      |  |
| 9   | G82067                     | Old Road West              | DA125TY  | Singlewell                     |  |
| 13  | G82097                     | Jubilee Medical Group      | DA38RH   | Ash                            |  |
| 21  | G82221                     | Horns Cross & Bean         | DA28BG   | Bean & Darenth                 |  |
| 21  | G82122                     | Swanscombe Health          | DA28BS   | Bean & Darenth                 |  |
| 21  | G82122                     | Swanscombe Health          | DA125PZ  | Whitehill                      |  |
| 21  | G82122                     | Swanscombe Health          | DA99EJ   | Greenhithe                     |  |
| 24  | G82647                     | West Kingsdown Surgery     | TN156EJ  | Fawkham & West<br>Kingsdown    |  |
| 24  | G82647                     | Ivy Bower Surgery          | DA99NF   | Greenhithe                     |  |
| 25  | G82648                     | Rochester Road             | DA119NY  | Northfleet North               |  |
| 27  | G82710                     | Bennett Way Surgery        | DA27JT   | Bean & Darenth                 |  |
| 31  | G82809                     | Downs Way Medical Practice | DA123DY  | Shorne, Cobham &<br>Luddesdown |  |
| 31  | G82809                     | Downs Way Medical Practice | DA52AE   | Joydens Wood                   |  |