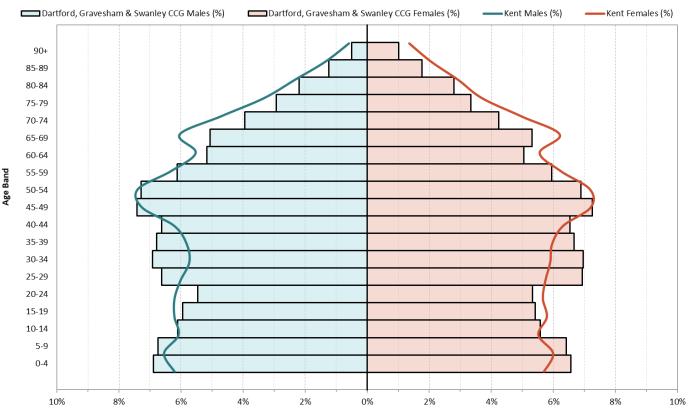

# **Current population**

#### 2016 resident population in Dartford, Gravesham & Swanley CCG compared to Kent

| Mid-year estimates for 2016: Dartford, Gravesham & Swanley CCG |         |         |         |  |  |
|----------------------------------------------------------------|---------|---------|---------|--|--|
| Age band                                                       | Persons |         |         |  |  |
| 0-4                                                            | 8,702   | 8,828   | 17,530  |  |  |
| 05-09                                                          | 8,506   | 8,640   | 17,146  |  |  |
| 10-14                                                          | 7,402   | 7,829   | 15,231  |  |  |
| 15-19                                                          | 7,182   | 7,624   | 14,806  |  |  |
| 20-24                                                          | 7,070   | 6,989   | 14,059  |  |  |
| 25-29                                                          | 9,194   | 8,477   | 17,671  |  |  |
| 30-34                                                          | 9,225   | 8,862   | 18,087  |  |  |
| 35-39                                                          | 8,833   | 8,688   | 17,521  |  |  |
| 40-44                                                          | 8,657   | 8,480   | 17,137  |  |  |
| 45-49                                                          | 9,618   | 9,503   | 19,121  |  |  |
| 50-54                                                          | 9,142   | 9,324   | 18,466  |  |  |
| 55-59                                                          | 7,892   | 7,850   | 15,742  |  |  |
| 60-64                                                          | 6,702   | 6,625   | 13,327  |  |  |
| 65-69                                                          | 7,037   | 6,475   | 13,512  |  |  |
| 70-74                                                          | 5,624   | 5,050   | 10,674  |  |  |
| 75-79                                                          | 4,433   | 3,758   | 8,191   |  |  |
| 80-84                                                          | 3,710   | 2,801   | 6,511   |  |  |
| 85-89                                                          | 2,341   | 1,582   | 3,923   |  |  |
| 90                                                             | 1,340   | 648     | 1,988   |  |  |
| All ages                                                       | 132,610 | 128,033 | 260,643 |  |  |

Source: ONS, prepared by KPHO (LLY), 02/18

Percentage of total population in each age group