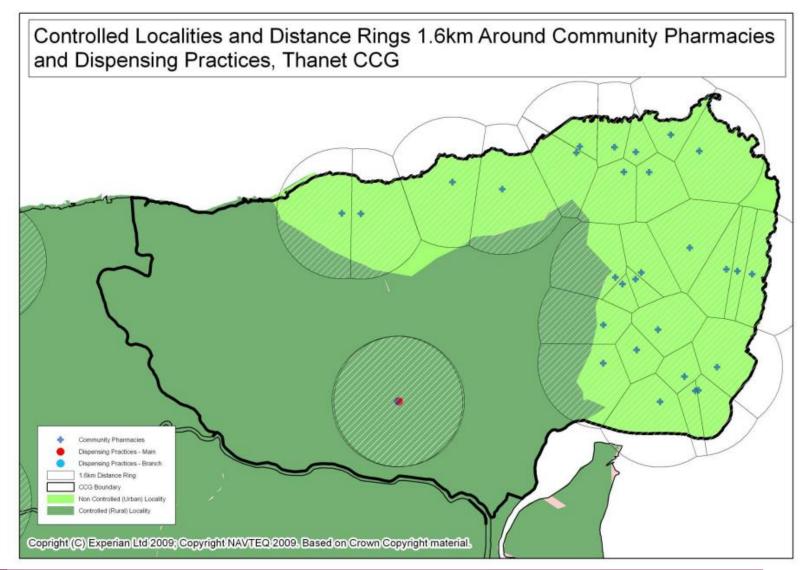

| CT88RF   | Min 40 hours  |  |

|    | Dispensing Practices                                                               |                 |   |     |         |                 |
|----|------------------------------------------------------------------------------------|-----------------|---|-----|---------|-----------------|
| ID | ID Practice Code Practice name Main site? Dispensing at site? Postcode Ward (2011) |                 |   |     |         |                 |
| 1  | G82107                                                                             | Minster Surgery | Υ | Yes | CT124AB | Thanet Villages |

#### Distance rings (1.6km) around community pharmacies





# Distance rings (1.6km) around community pharmacies with



#### Controlled localities and distance rings





#### Pharmacies providing medicines use review





# Pharmacies providing medicines use review



| Medicine use review pharmacies |                    |          |                   |  |  |
|--------------------------------|--------------------|----------|-------------------|--|--|
| ID                             | Pharmacy Name      | Postcode | Ward (2011)       |  |  |
| 1                              | Asda Pharmacy      | CT102NR  | St Peters         |  |  |
| 2                              | Asda Pharmacy      | CT117PR  | Central Harbour   |  |  |
| 3                              | Baxters Pharmacy   | CT95JW   | Westbrook         |  |  |
| 4                              | Boots              | CT101LH  | Bradstowe         |  |  |
| 5                              | Boots