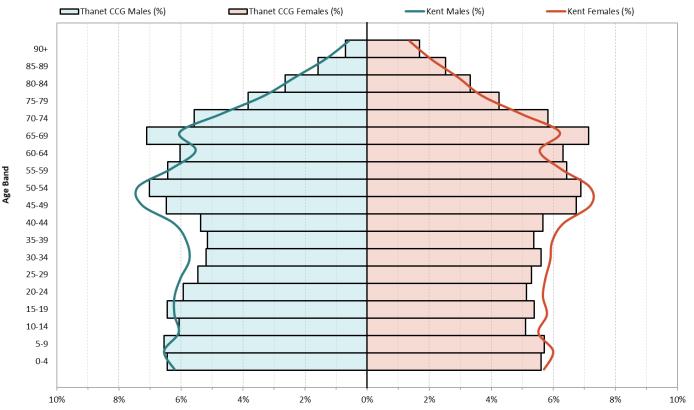

# **Current population**

| Mid-year estimates for 2016: Thanet CCG |        |        |         |  |  |  |
|-----------------------------------------|--------|--------|---------|--|--|--|
| Age band                                | Female | Male   | Persons |  |  |  |
| 0-4                                     | 4,067  | 4,389  | 8,456   |  |  |  |
| 05-09                                   | 4,147  | 4,453  | 8,600   |  |  |  |
| 10-14                                   | 3,710  | 4,130  | 7,840   |  |  |  |
| 15-19                                   | 3,913  | 4,387  | 8,300   |  |  |  |
| 20-24                                   | 3,729  | 4,032  | 7,761   |  |  |  |
| 25-29                                   | 3,840  | 3,719  | 7,559   |  |  |  |
| 30-34                                   | 4,063  | 3,532  | 7,595   |  |  |  |
| 35-39                                   | 3,902  | 3,502  | 7,404   |  |  |  |
| 40-44                                   | 4,114  | 3,657  | 7,771   |  |  |  |
| 45-49                                   | 4,896  | 4,409  | 9,305   |  |  |  |
| 50-54                                   | 4,994  | 4,782  | 9,776   |  |  |  |
| 55-59                                   | 4,668  | 4,372  | 9,040   |  |  |  |
| 60-64                                   | 4,580  | 4,108  | 8,688   |  |  |  |
| 65-69                                   | 5,179  | 4,841  | 10,020  |  |  |  |
| 70-74                                   | 4,226  | 3,790  | 8,016   |  |  |  |
| 75-79                                   | 3,084  | 2,610  | 5,694   |  |  |  |
| 80-84                                   | 2,414  | 1,804  | 4,218   |  |  |  |
| 85-89                                   | 1,838  | 1,077  | 2,915   |  |  |  |
| 90                                      | 1,220  | 474    | 1,694   |  |  |  |
| All ages                                | 72,584 | 68,068 | 140,652 |  |  |  |

Source: ONS, prepared by KPHO (LLY), 02/18

Percentage of total population in each age group