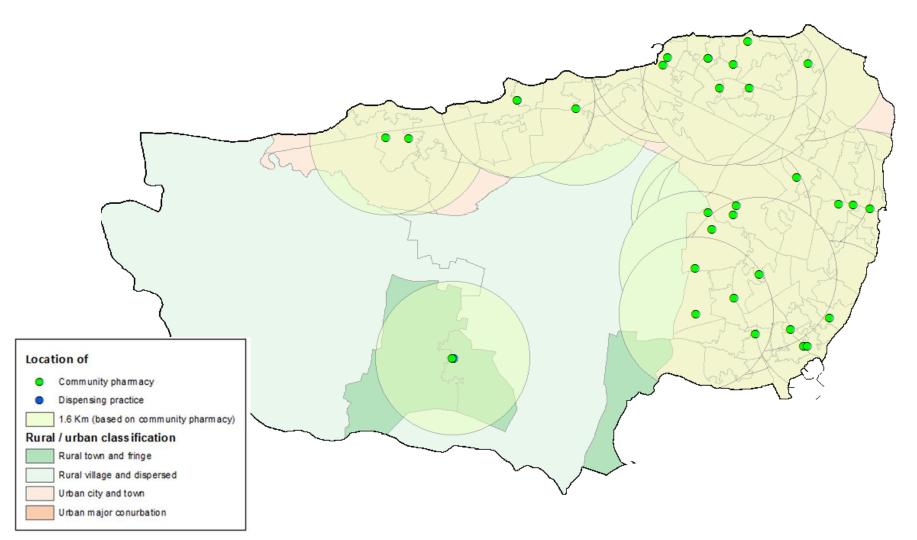

stgate-on-Sea         | Paydens Ltd                   | CT88RF   | Min 40 hours  |  |

|    | Dispensing Practices                                                               |                 |   |     |         |                 |
|----|------------------------------------------------------------------------------------|-----------------|---|-----|---------|-----------------|
| ID | ID Practice Code Practice name Main site? Dispensing at site? Postcode Ward (2011) |                 |   |     |         |                 |
| 1  | G82107                                                                             | Minster Surgery | Υ | Yes | CT124AB | Thanet Villages |

#### Distance rings (1.6km) around community pharmacies





# Distance rings (1.6km) around community pharmacies with



#### Controlled localities and distance rings





#### Pharmacies providing medicines use review





# Pharmacies providing medicines use review



| Medicine use review pharmacies |                    |          |                   |  |  |
|--------------------------------|--------------------|----------|-------------------|--|--|
| ID                             | Pharmacy Name      | Postcode | Ward (2011)       |  |  |
| 1                              | Asda Pharmacy      | CT102NR  | St Peters         |  |  |
| 2                              | Asda Pharmacy      | CT117PR  | Central Harbour   |  |  |
| 3                              | Baxters Pharmacy   | CT95JW   | Westbrook         |  |  |
| 4                              | Boots              | CT101LH  | Bradstowe         |  |