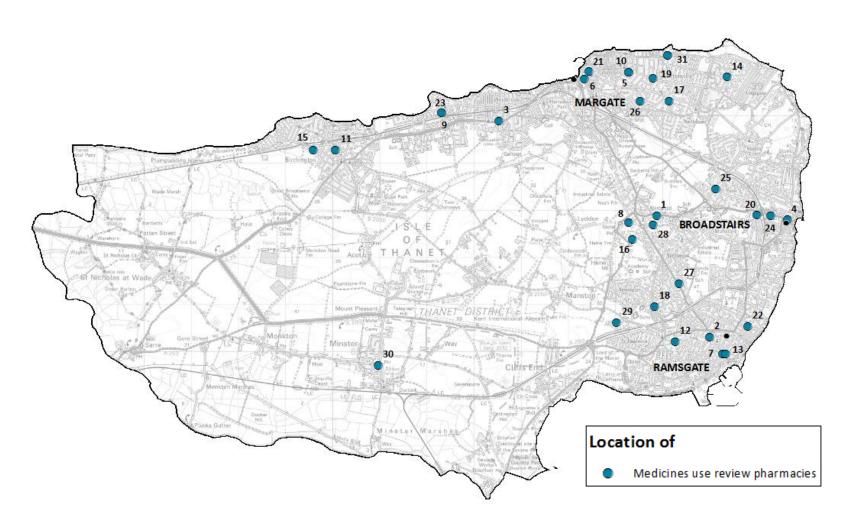

#### Pharmacies providing medicines use review

# Pharmacies providing medicines use review

| Medicine use review pharmacies |                    |          |                   |  |  |
|--------------------------------|--------------------|----------|-------------------|--|--|
| ID                             | Pharmacy Name      | Postcode | Ward (2011)       |  |  |
| 1                              | Asda Pharmacy      | CT102NR  | St Peters         |  |  |
| 2                              | Asda Pharmacy      | CT117PR  | Central Harbour   |  |  |
| 3                              | Baxters Pharmacy   | CT95JW   | Westbrook         |  |  |
| 4                              | Boots              | CT101LH  | Bradstowe         |  |  |
| 5                              | Boots              | CT92QN   | Cliftonville West |  |  |
| 6                              | Boots              | CT91JN   | Margate Central   |  |  |
| 7                              | Boots              | CT119AB  | Central Harbour   |  |  |
| 8                              | Boots              | CT102BF  | Northwood         |  |  |
| 9                              | Boots              | CT88RF   | Westgate-on-Sea   |  |  |
| 10                             | Central Pharmacy   | CT92QN   | Cliftonville West |  |  |
| 11                             | Courts Chemist     | CT79RE   | Birchington South |  |  |
| 12                             | Courts Pharmacy    | CT119PR  | Nethercourt       |  |  |
| 13                             | Courts Pharmacy    | CT118NN  | Eastcliff         |  |  |
| 14                             | Day Lewis Pharmacy | CT93EZ   | Cliftonville East |  |  |
| 15                             | Ferris Healthcare  | CT79HQ   | Birchington South |  |  |
| 16                             | Lloyds Pharmacy    | CT125FJ  | Northwood         |  |  |

|    | Medicine use review pharmacies |          |                      |  |  |  |  |
|----|--------------------------------|----------|----------------------|--|--|--|--|
| ID | Pharmacy Name                  | Postcode | Ward (2011)          |  |  |  |  |
| 17 | Day Lewis Pharmacy             | CT93RB   | Dane Valley          |  |  |  |  |
| 18 | Newington Pharmacy             | CT126EW  | Northwood            |  |  |  |  |
| 19 | Northdown Pharmacy             | CT92PN   | Cliftonville West    |  |  |  |  |
| 20 | Paydens Ltd                    | CT102AD  | Viking               |  |  |  |  |
| 21 | Paydens Ltd                    | CT91PU   | Margate Central      |  |  |  |  |
| 22 | Paydens Ltd                    | CT118AD  | Sir Moses Montefiore |  |  |  |  |
| 23 | Paydens Ltd                    | CT88RF   | Westgate-on-Sea      |  |  |  |  |
| 24 | Pierremont Pharmacy            | CT101NQ  | Viking               |  |  |  |  |
| 25 | Rowlands Pharmacy              | CT102TP  | St Peters            |  |  |  |  |
| 26 | Rowlands Pharmacy              | CT92NA   | Dane Valley          |  |  |  |  |
| 27 | Summerhill Pharmacy            | CT126SU  | Northwood            |  |  |  |  |
| 28 | Tesco Pharmacy                 | CT102QJ  | St Peters            |  |  |  |  |
| 29 | Tesco Pharmacy                 | CT126NT  | Newington            |  |  |  |  |
| 30 | Touchwood Pharmacy             | CT124AD  | Thanet Villages      |  |  |  |  |
| 31 | Woolls Pharmacy                | CT93NR   | Cliftonville East    |  |  |  |  |