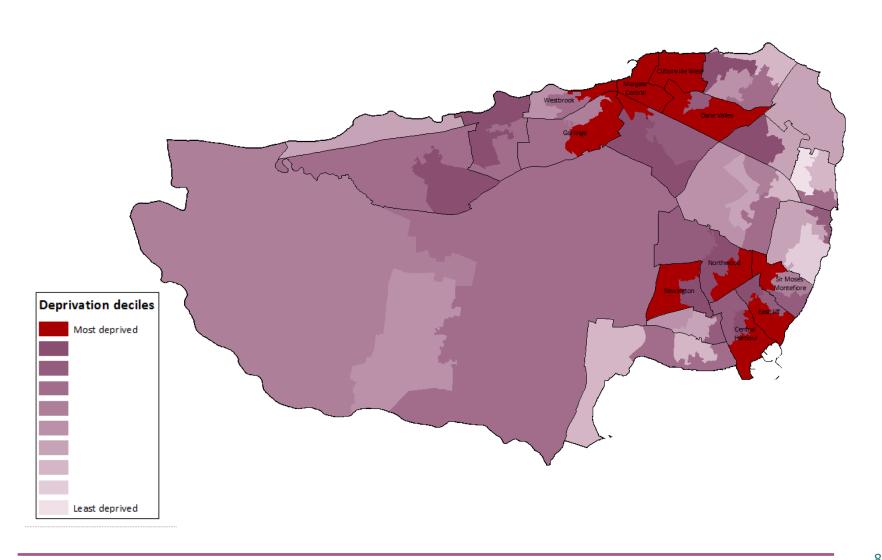

# Index of multiple deprivation (2015, Kent deciles)

#### Index of multiple deprivation

• Source: Department for Communities & Local Government, shows a relative deprivation score