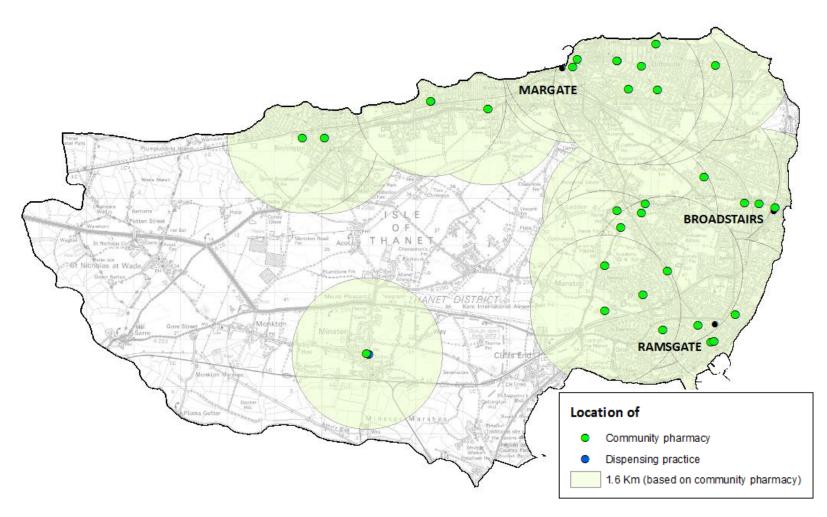

T88RF   | Min 40 hours  |  |
| 32 | Westgate-on-Sea      | Westgate-on-Sea         | Paydens Ltd                   | CT88RF   | Min 40 hours  |  |

|    | Dispensing Practices                                                               |                 |   |     |         |                 |
|----|------------------------------------------------------------------------------------|-----------------|---|-----|---------|-----------------|
| ID | ID Practice Code Practice name Main site? Dispensing at site? Postcode Ward (2011) |                 |   |     |         |                 |
| 1  | G82107                                                                             | Minster Surgery | Υ | Yes | CT124AB | Thanet Villages |

#### Distance rings (1.6km) around community pharmacies





# Distance rings (1.6km) around community pharmacies with



#### Controlled localities and distance rings





#### Pharmacies providing medicines use review





# Pharmacies providing medicines use review



| Medicine use review pharmacies |                    |          |                   |  |  |
|--------------------------------|--------------------|----------|-------------------|--|--|
| ID                             | Pharmacy Name      | Postcode | Ward (2011)       |  |  |
| 1                              | Asda Pharmacy      | CT102NR  | St Peters         |  |  |
| 2                              | Asda Pharmacy      | CT117PR  | Central Harbour   |  |  |
| 3                              | Baxters Pharmacy   | CT95JW   | Westbrook         |  |  |
| 4