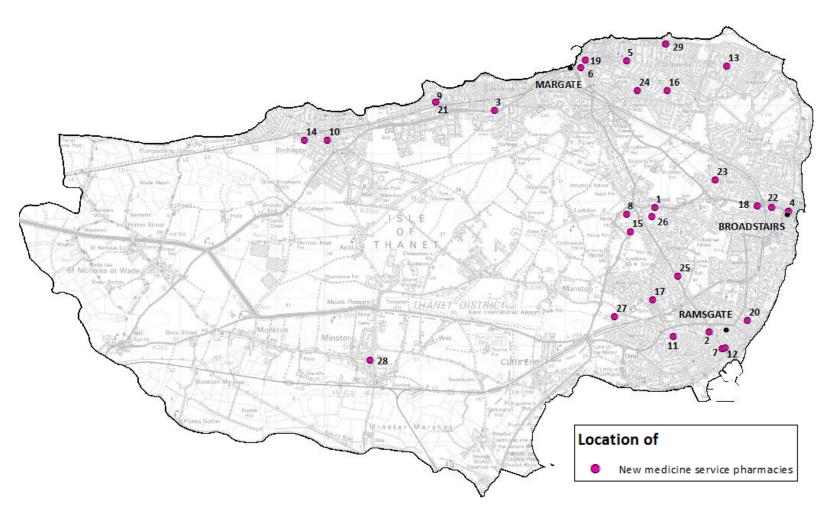

# Pharmacies providing new medicines service

| New medicine review |            |                    |          |                   |  |
|---------------------|------------|--------------------|----------|-------------------|--|
| ID                  | Pharm code | Trading name       | Postcode | Ward (2011)       |  |
| 1                   | FWL90      | Asda Pharmacy      | CT102NR  | St Peters         |  |
| 2                   | FWT87      | Asda Pharmacy      | CT117PR  | Central Harbour   |  |
| 3                   | FMJ98      | Baxters Pharmacy   | CT95JW   | Westbrook         |  |
| 4                   | FM891      | Boots              | CT101LH  | Bradstowe         |  |
| 5                   | FRA98      | Boots              | CT92QN   | Cliftonville West |  |
| 6                   | FJ908      | Boots              | CT91JN   | Margate Central   |  |
| 7                   | FG484      | Boots              | CT119AB  | Central Harbour   |  |
| 8                   | FK196      | Boots              | CT102BF  | Northwood         |  |
| 9                   | FRD04      | Boots              | CT88RF   | Westgate-on-Sea   |  |
| 10                  | FP984      | Courts Chemist     | CT79RE   | Birchington South |  |
| 11                  | FH765      | Courts Pharmacy    | CT119PR  | Nethercourt       |  |
| 12                  | FN979      | Courts Pharmacy    | CT118NN  | Eastcliff         |  |
| 13                  | FRD90      | Day Lewis Pharmacy | CT93EZ   | Cliftonville East |  |
| 14                  | FGN90      | Ferris Healthcare  | СТ79НQ   | Birchington South |  |
| 15                  | FKR03      | Lloyds Pharmacy    | CT125FJ  | Northwood         |  |

|    | New medicine review |                     |          |                      |  |  |
|----|---------------------|---------------------|----------|----------------------|--|--|
| ID | Pharm code          | Trading name        | Postcode | Ward (2011)          |  |  |
| 16 | FMV16               | Day Lewis Pharmacy  | CT93RB   | Dane Valley          |  |  |
| 17 | FQV19               | Newington Pharmacy  | CT126EW  | Northwood            |  |  |
| 18 | FD742               | Paydens Ltd         | CT102AD  | Viking               |  |  |
| 19 | FD763               | Paydens Ltd         | CT91PU   | Margate Central      |  |  |
| 20 | FJ719               | Paydens Ltd         | CT118AD  | Sir Moses Montefiore |  |  |
| 21 | FJP76               | Paydens Ltd         | CT88RF   | Westgate-on-Sea      |  |  |
| 22 | FW489               | Pierremont Pharmacy | CT101NQ  | Viking               |  |  |
| 23 | FW500               | Rowlands Pharmacy   | CT102TP  | St Peters            |  |  |
| 24 | FAR21               | Rowlands Pharmacy   | CT92NA   | Dane Valley          |  |  |
| 25 | FWX29               | Summerhill Pharmacy | CT126SU  | Northwood            |  |  |
| 26 | FHG47               | Tesco Pharmacy      | CT102QJ  | St Peters            |  |  |
| 27 | FT769               | Tesco Pharmacy      | CT126NT  | Newington            |  |  |
| 28 | FVH06               | Touchwood Pharmacy  | CT124AD  | Thanet Villages      |  |  |
| 29 | FQQ44               | Woolls Pharmacy     | CT93NR   | Cliftonville East    |  |  |