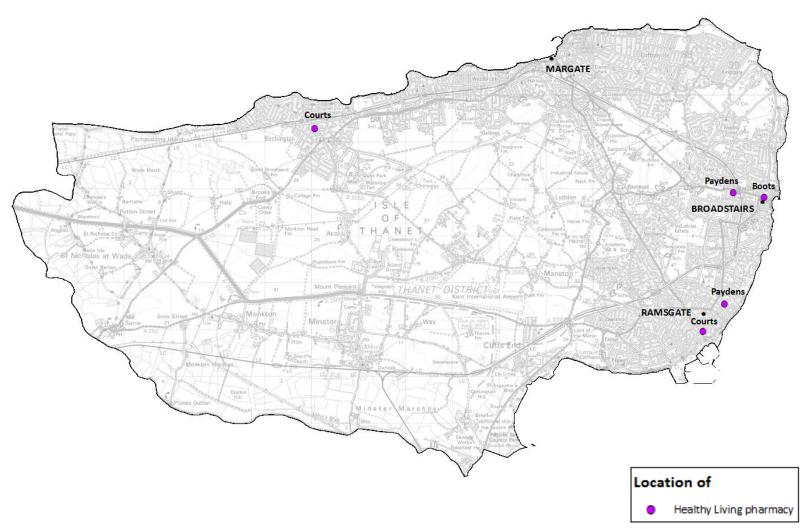

ing               |  |  |
| 23 | FW500               | Rowlands Pharmacy   | CT102TP  | St Peters            |  |  |
| 24 | FAR21               | Rowlands Pharmacy   | CT92NA   | Dane Valley          |  |  |
| 25 | FWX29               | Summerhill Pharmacy | CT126SU  | Northwood            |  |  |
| 26 | FHG47               | Tesco Pharmacy      | CT102QJ  | St Peters            |  |  |
| 27 | FT769               | Tesco Pharmacy      | CT126NT  | Newington            |  |  |
| 28 | FVH06               | Touchwood Pharmacy  | CT124AD  | Thanet Villages      |  |  |
| 29 | FQQ44               | Woolls Pharmacy     | CT93NR   | Cliftonville East    |  |  |

# Pharmacies and appliance contractors providing stoma customisation and appliance use reviews





## **Healthy Living pharmacies**





#### General practices





# General practices



|     | General practices - Main    |                              |          |                         |  |  |
|-----|-----------------------------|------------------------------|----------|-------------------------|--|--|
| Key | Practice Code Practice Name |                              | Postcode | Ward (2011)             |  |  |
| 1   | G82020                      | The Grange Medical Practice  | CT118AD  | Sir Moses<br>Montefiore |  |  |
| 2   | G82046                      | Summerhill Surgery           | CT126SU  | Northwood               |  |  |
| 3   | G82052                      | The Limes Medical Centre     | CT91QY   | Margate Central         |  |  |
| 4   | G82064                      | Dashwood Medical Centre      | CT119P