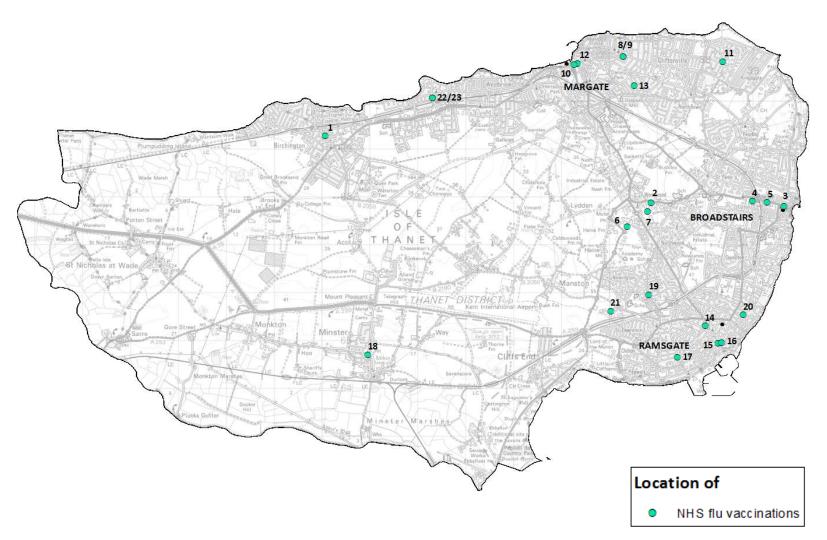

#### NHS flu vaccination

#### NHS flu vaccination

|     | NHS flu vaccinations             |          |                      |  |  |  |
|-----|----------------------------------|----------|----------------------|--|--|--|
| Key | Pharmacy Name                    | Postcode | Ward (2011)          |  |  |  |
| 1   | Courts Chemist                   | CT79RE   | Birchington South    |  |  |  |
| 2   | Asda Pharmacy                    | CT102NR  | St Peters            |  |  |  |
| 3   | Boots                            | CT101LH  | Bradstowe            |  |  |  |
| 4   | Paydens                          | CT102AD  | Viking               |  |  |  |
| 5   | Pierremont Pharmacy              | CT101NQ  | Viking               |  |  |  |
| 6   | Lloyds Pharmacy in<br>Sainbury's | CT125FJ  | Northwood            |  |  |  |
| 7   | Tesco Pharmacy                   | CT102QJ  | St Peters            |  |  |  |
| 8   | Boots                            | CT92QN   | Cliftonville West    |  |  |  |
| 9   | Central Pharmacy                 | CT92QN   | Cliftonville West    |  |  |  |
| 10  | Boots                            | CT91JN   | Margate Central      |  |  |  |
| 11  | Day Lewis Pharmacy               | CT93EZ   | Cliftonville East    |  |  |  |
| 12  | Paydens Ltd                      | CT91UP   | Margate Central      |  |  |  |
| 13  | Rowlands Pharmacy                | CT92NA   | Dane Valley          |  |  |  |
| 14  | Asda Pharmacy                    | CT117PR  | Central Harbour      |  |  |  |
| 15  | Boots                            | CT119AB  | Central Harbour      |  |  |  |
| 16  | Courts Chemist                   | CT118NN  | Eastcliff            |  |  |  |
| 17  | Courts Chemist                   | CT119LR  | Cliffsend & Pegwell  |  |  |  |
| 18  | Touchwood Pharmacy               | CT124AD  | Thanet Villages      |  |  |  |
| 19  | Newington Pharmacy               | CT126EW  | Northwood            |  |  |  |
| 20  | Paydens Ltd                      | CT118AD  | Sir Moses Montefiore |  |  |  |
| 21  | Tesco Pharmacy                   | CT126NT  | Newington            |  |  |  |
| 22  | Boots                            | CT88RF   | Westgate-on-Sea      |  |  |  |
| 23  | Paydens Ltd                      | CT88RF   | Westgate-on-Sea      |  |  |  |