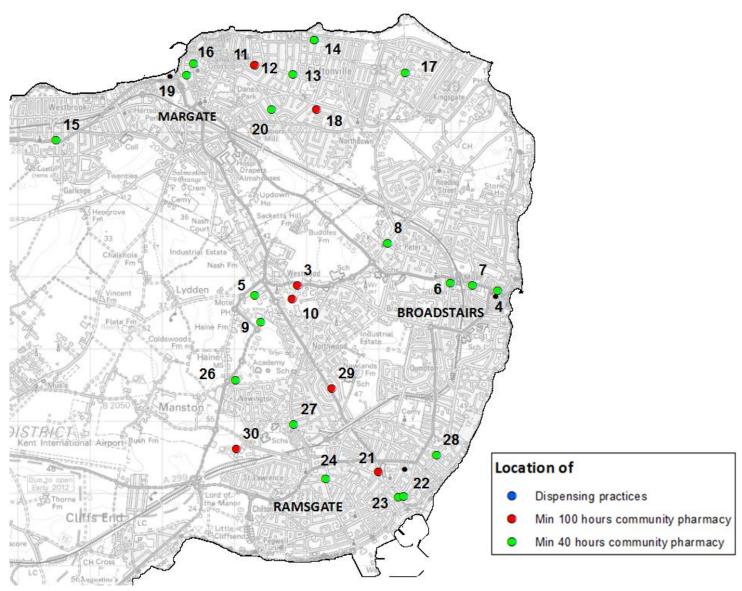

## Providers of pharmaceutical services: Isle of Thanet

# Providers of pharmaceutical services

|    | Community Pharmacies |                         |                               |          |               |  |
|----|----------------------|-------------------------|-------------------------------|----------|---------------|--|
| ID | Locality             | Ward (2011)             | Trading name                  | Postcode | Contract      |  |
| 1  | Birchington          | Birchington South       | Courts Chemist                | CT79RE   | Min 40 hours  |  |
| 2  | Birchington          | Birchington South       | Paydens                       | CT79HQ   | Min 40 hours  |  |
| 3  | Broadstairs          | St Peters               | Asda Pharmacy                 | CT102NR  | Min 100 hours |  |
| 4  | Broadstairs          | Bradstowe               | Boots                         | CT101LH  | Min 40 hours  |  |
| 5  | Broadstairs          | Northwood               | Boots                         | CT102BF  | Min 40 hours  |  |
| 6  | Broadstairs          | Viking                  | Paydens                       | CT102AD  | Min 40 hours  |  |
| 7  | Broadstairs          | Viking                  | Pierremont Pharmacy           | CT101NQ  | Min 40 hours  |  |
| 8  | Broadstairs          | St Peters               | Rowlands Pharmacy             | CT102TP  | Min 40 hours  |  |
| 9  | Broadstairs          | Northwood               | Lloyds Pharmacy in Sainbury's | CT125FJ  | Min 40 hours  |  |
| 10 | Broadstairs          | St Peters               | Tesco Pharmacy                | CT102QJ  | Min 100 hours |  |
| 11 | Cliftonville         | Cliftonville West       | Boots                         | CT92QN   | Min 40 hours  |  |
| 12 | Cliftonville         | Cliftonville West       | Central Pharmacy              | CT92QN   | Min 100 hours |  |
| 13 | Cliftonville         | Cliftonville West       | Northdown Pharmacy            | CT92PN   | Min 40 hours  |  |
| 14 | Cliftonville         | Cliftonville East       | Woolls Pharmacy               | CT93NR   | Min 40 hours  |  |
| 15 | Margate              | Westbrook               | Baxters                       | CT95JW   | Min 40 hours  |  |
| 16 | Margate              | Margate Central         | Boots                         | CT91JN   | Min 40 hours  |  |
| 17 | Margate              | Cliftonville East       | Day Lewis Pharmacy            | CT93EZ   | Min 40 hours  |  |
| 18 | Margate              | Dane Valley             | Day Lewis Pharmacy            | CT93RB   | Min 100 hours |  |
| 19 | Margate              | Margate Central         | Paydens Ltd                   | CT91UP   | Min 40 hours  |  |
| 20 | Margate              | Dane Valley             | Rowlands Pharmacy             | CT92NA   | Min 40 hours  |  |
| 21 | Ramsgate             | Central Harbour         | Asda Pharmacy                 | CT117PR  | Min 100 hours |  |
| 22 | Ramsgate             | Central Harbour         | Boots                         | CT119AB  | Min 40 hours  |  |
| 23 | Ramsgate             | Eastcliff               | Courts Chemist                | CT118NN  | Min 40 hours  |  |
| 24 | Ramsgate             | Cliffsend &<br>Pegwell  | Courts Chemist                | CT119LR  | Min 40 hours  |  |
| 25 | Ramsgate             | Thanet Villages         | Touchwood Pharmacy            | CT124AD  | Min 40 hours  |  |
| 26 | Ramsgate             | Northwood               | Fittleworth Medical Limited   | CT126PB  | Min 40 hours  |  |
| 27 | Ramsgate             | Northwood               | Newington Pharmacy            | CT126EW  | Min 40 hours  |  |
| 28 | Ramsgate             | Sir Moses<br>Montefiore | Paydens Ltd                   | CT118AD  | Min 40 hours  |  |
| 29 | Ramsgate             | Northwood               | Summerhill Pharmacy           | CT126SU  | Min 100 hours |  |
| 30 | Ramsgate             | Newington               | Tesco Pharmacy                | CT126NT  | Min 100 hours |  |
| 31 | Westgate-on-Sea      | Westgate-on-Sea         | Boots                         | CT88RF   | Min 40 hours  |  |
| 32 | Westgate-on-Sea      | Westgate-on-Sea         | Paydens Ltd                   | CT88RF   | Min 40 hours  |  |

|    | Dispensing Practices                                                               |                 |   |     |         |                 |
|----|------------------------------------------------------------------------------------|-----------------|---|-----|---------|-----------------|
| ID | ID Practice Code Practice name Main site? Dispensing at site? Postcode Ward (2011) |                 |   |     |         |                 |
| 1  | G82107                                                                             | Minster Surgery | Υ | Yes | CT124AB | Thanet Villages |