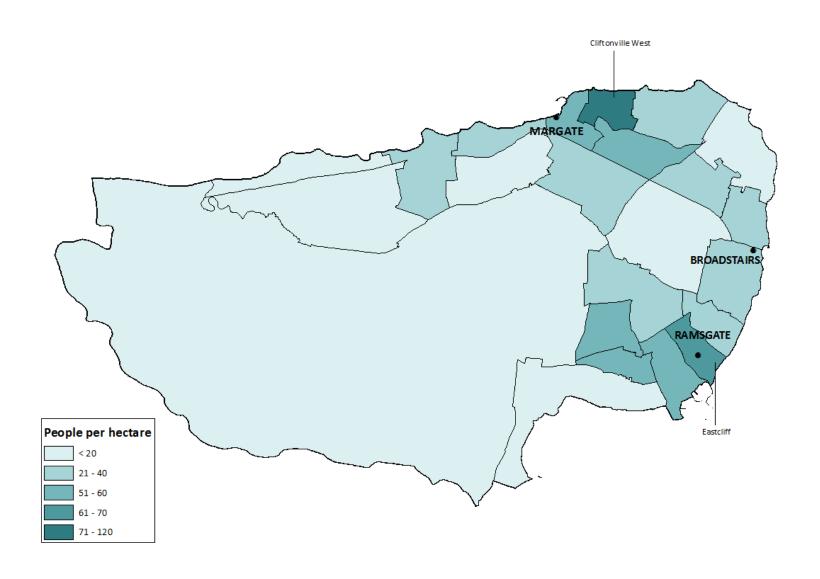

040   |  |  |  |
| 60-64                                   | 4,580  | 4,108  | 8,688   |  |  |  |
| 65-69                                   | 5,179  | 4,841  | 10,020  |  |  |  |
| 70-74                                   | 4,226  | 3,790  | 8,016   |  |  |  |
| 75-79                                   | 3,084  | 2,610  | 5,694   |  |  |  |
| 80-84                                   | 2,414  | 1,804  | 4,218   |  |  |  |
| 85-89                                   | 1,838  | 1,077  | 2,915   |  |  |  |
| 90                                      | 1,220  | 474    | 1,694   |  |  |  |
| All ages                                | 72,584 | 68,068 | 140,652 |  |  |  |

Source: ONS, prepared by KPHO (LLY), 02/18

Percentage of total population in each age group

# Population density (2015, by ward)





#### Population growth







The chart shows the percentage growth of Thanet CCG's projected population from 2015 to 2020.

This uses a baseline of 2014 population to calculate the percentage growth and is split into different agebandings.

The table provides the total number of the different age-bandings for the baseline population (2014) and the projected population from 2015 to 2020.

While population is increasing for all age bands the greatest growth is seen in the 65 years and over age band.

Source: ONS 2014 based population projections, prepared by KPHO (LLY), 07/17

## Ethnicity profile





# Index of multiple deprivation (2015, Kent deciles)





# Providers of pharmaceutical services





## Providers of pharmaceutical services: Isle of Thanet





# Providers of pharmaceuti