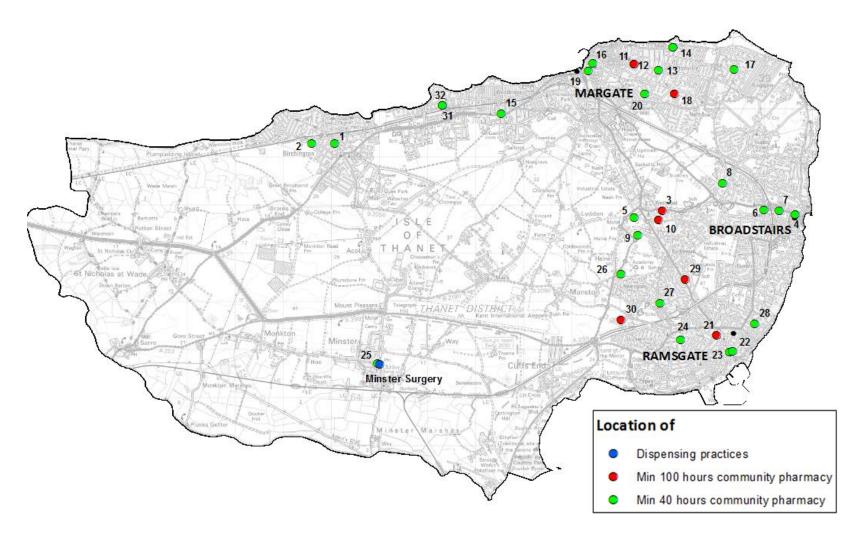

# Providers of pharmaceutical services

# Providers of pharmaceutical services

|    | Community Pharmacies |                         |                               |          |               |  |
|----|----------------------|-------------------------|-------------------------------|----------|---------------|--|
| ID | Locality             | Ward (2011)             | Trading name                  | Postcode | Contract      |  |
| 1  | Birchington          | Birchington South       | Courts Chemist                | CT79RE   | Min 40 hours  |  |
| 2  | Birchington          | Birchington South       | Paydens                       | CT79HQ   | Min 40 hours  |  |
| 3  | Broadstairs          | St Peters               | Asda Pharmacy                 | CT102NR  | Min 100 hours |  |
| 4  | Broadstairs          | Bradstowe               | Boots                         | CT101LH  | Min 40 hours  |  |
| 5  | Broadstairs          | Northwood               | Boots                         | CT102BF  | Min 40 hours  |  |
| 6  | Broadstairs          | Viking                  | Paydens                       | CT102AD  | Min 40 hours  |  |
| 7  | Broadstairs          | Viking                  | Pierremont Pharmacy           | CT101NQ  | Min 40 hours  |  |
| 8  | Broadstairs          | St Peters               | Rowlands Pharmacy             | CT102TP  | Min 40 hours  |  |
| 9  | Broadstairs          | Northwood               | Lloyds Pharmacy in Sainbury's | CT125FJ  | Min 40 hours  |  |
| 10 | Broadstairs          | St Peters               | Tesco Pharmacy                | CT102QJ  | Min 100 hours |  |
| 11 | Cliftonville         | Cliftonville West       | Boots                         | CT92QN   | Min 40 hours  |  |
| 12 | Cliftonville         | Cliftonville West       | Central Pharmacy              | CT92QN   | Min 100 hours |  |
| 13 | Cliftonville         | Cliftonville West       | Northdown Pharmacy            | CT92PN   | Min 40 hours  |  |
| 14 | Cliftonville         | Cliftonville East       | Woolls Pharmacy               | CT93NR   | Min 40 hours  |  |
| 15 | Margate              | Westbrook               | Baxters                       | CT95JW   | Min 40 hours  |  |
| 16 | Margate              | Margate Central         | Boots                         | CT91JN   | Min 40 hours  |  |
| 17 | Margate              | Cliftonville East       | Day Lewis Pharmacy            | CT93EZ   | Min 40 hours  |  |
| 18 | Margate              | Dane Valley             | Day Lewis Pharmacy            | CT93RB   | Min 100 hours |  |
| 19 | Margate              | Margate Central         | Paydens Ltd                   | CT91UP   | Min 40 hours  |  |
| 20 | Margate              | Dane Valley             | Rowlands Pharmacy             | CT92NA   | Min 40 hours  |  |
| 21 | Ramsgate             | Central Harbour         | Asda Pharmacy                 | CT117PR  | Min 100 hours |  |
| 22 | Ramsgate             | Central Harbour         | Boots                         | CT119AB  | Min 40 hours  |  |
| 23 | Ramsgate             | Eastcliff               | Courts Chemist                | CT118NN  | Min 40 hours  |  |
| 24 | Ramsgate             | Cliffsend &<br>Pegwell  | Courts Chemist                | CT119LR  | Min 40 hours  |  |
| 25 | Ramsgate             | Thanet Villages         | Touchwood Pharmacy            | CT124AD  | Min 40 hours  |  |
| 26 | Ramsgate             | Northwood               | Fittleworth Medical Limited   | CT126PB  | Min 40 hours  |  |
| 27 | Ramsgate             | Northwood               | Newington Pharmacy            | CT126EW  | Min 40 hours  |  |
| 28 | Ramsgate             | Sir Moses<br>Montefiore | Paydens Ltd                   | CT118AD  | Min 40 hours  |  |
| 29 | Ramsgate             | Northwood               | Summerhill Pharmacy           | CT126SU  | Min 100 hours |  |
| 30 | Ramsgate             | Newington               | Tesco Pharmacy                | CT126NT  | Min 100 hours |  |
| 31 | Westgate-on-Sea      | Westgate-on-Sea         | Boots                         | CT88RF   | Min 40 hours  |  |
| 32 | Westgate-on-Sea      | Westgate-on-Sea         | Paydens Ltd                   | CT88RF   | Min 40 hours  |  |

|    | Dispensing Practices                                                               |                 |   |     |         |                 |
|----|------------------------------------------------------------------------------------|-----------------|---|-----|---------|-----------------|
| ID | ID Practice Code Practice name Main site? Dispensing at site? Postcode Ward (2011) |                 |   |     |         |                 |
| 1  | G82107                                                                             | Minster Surgery | Υ | Yes | CT124AB | Thanet Villages |