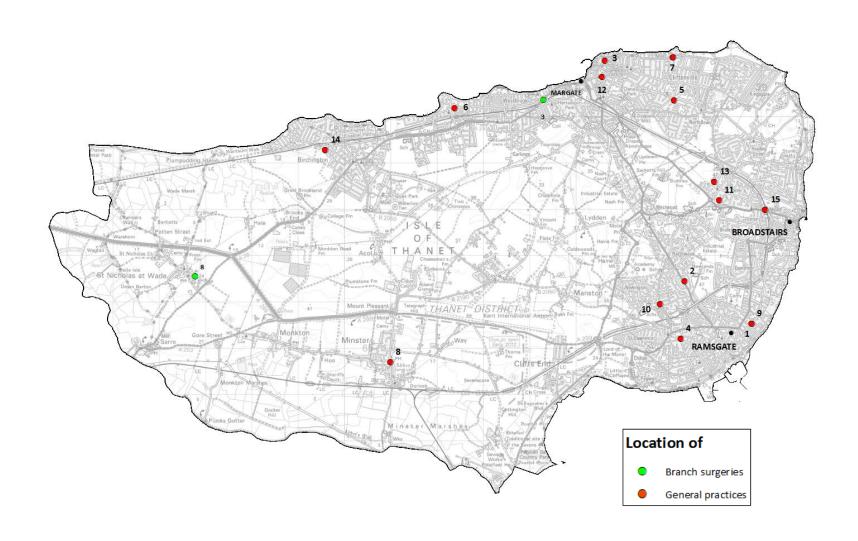

#### General practices

# General practices

|     | General practices - Main    |                              |          |                         |  |  |
|-----|-----------------------------|------------------------------|----------|-------------------------|--|--|
| Key | Practice Code Practice Name |                              | Postcode | Ward (2011)             |  |  |
| 1   | G82020                      | The Grange Medical Practice  | CT118AD  | Sir Moses<br>Montefiore |  |  |
| 2   | G82046                      | Summerhill Surgery           | CT126SU  | Northwood               |  |  |
| 3   | G82052                      | The Limes Medical Centre     | CT91QY   | Margate Central         |  |  |
| 4   | G82064                      | Dashwood Medical Centre      | CT119PR  | Nethercourt             |  |  |
| 5   | G82066                      | Northdown Surgery            | CT92TR   | Dane Valley             |  |  |
| 6   | G82079                      | Westgate Surgery             | CT88SN   | Westgate-on-Sea         |  |  |
| 7   | G82105                      | The Bethesda Medical Centre  | CT93NR   | Cliftonville East       |  |  |
| 8   | G82107                      | Minster Surgery              | CT124AB  | Thanet Villages         |  |  |
| 9   | G82126                      | East Cliff Practice          | CT118AD  | Sir Moses<br>Montefiore |  |  |
| 10  | G82150                      | Newington Road Surgery       | CT126EW  | Northwood               |  |  |
| 11  | G82219                      | St Peters Surgery            | CT102SQ  | St Peters               |  |  |
| 12  | G82649                      | Union Row Surgery            | CT91PP   | Margate Central         |  |  |
| 13  | G82650                      | Mocketts Wood Surgery        | CT102TR  | St Peters               |  |  |
| 14  | G82666                      | Birchington Medical Centre   | CT79HQ   | Birchington South       |  |  |
| 15  | G82796                      | Broadstairs Medical Practice | CT102AJ  | St Peters               |  |  |

| General practices - Branch |               |                  |          |                 |  |
|----------------------------|---------------|------------------|----------|-----------------|--|
| Key                        | Practice Code | Practice Name    | Postcode | Ward (2011)     |  |
| 3                          | G82052        | Garlinge Surgery | CT95DB   | Westbrook       |  |
| 8                          | G82107        | Minster Surgery  | CT70PW   | Thanet Villages |  |