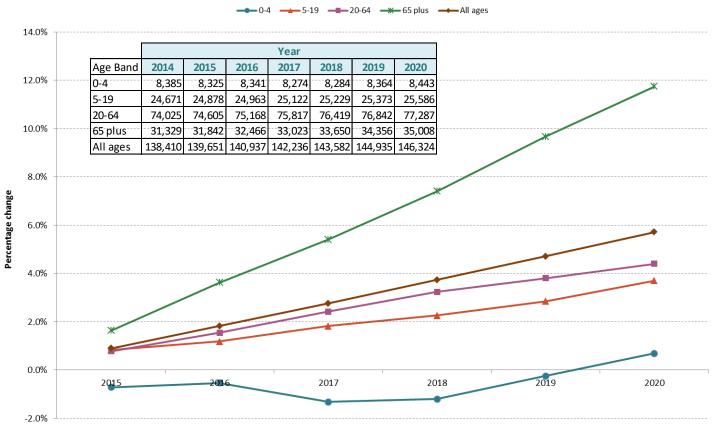

#### Population growth

The chart shows the percentage growth of Thanet CCG's projected population from 2015 to 2020.

This uses a baseline of 2014 population to calculate the percentage growth and is split into different agebandings.

The table provides the total number of the different age-bandings for the baseline population (2014) and the projected population from 2015 to 2020.

While population is increasing for all age bands the greatest growth is seen in the 65 years and over age band.

Source: ONS 2014 based population projections, prepared by KPHO (LLY), 07/17