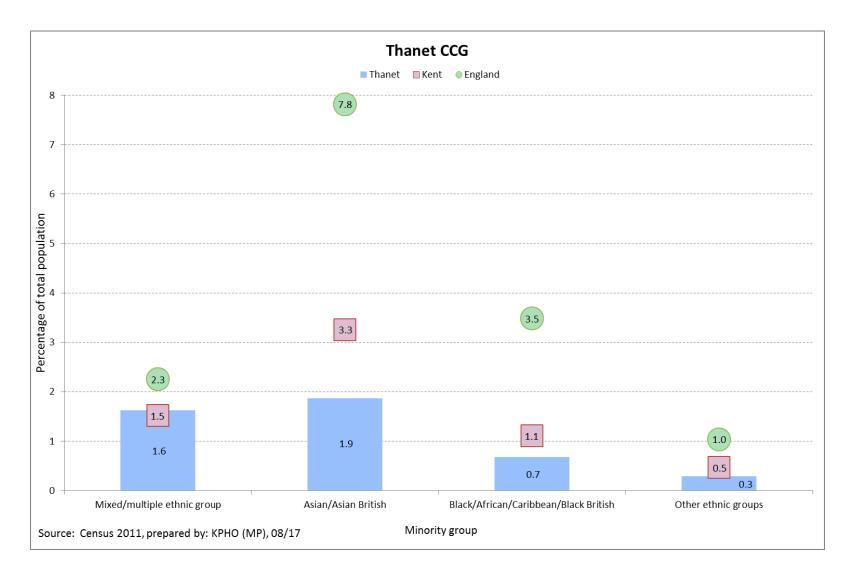

## Ethnicity profile

#### **Ethnicity profiles**

• Source: Census 2011 via National Online Manpower Information System (NOMIS)