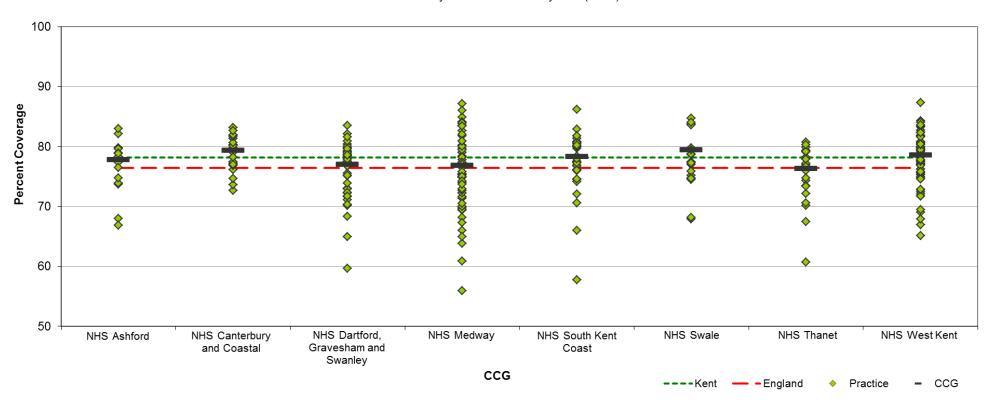

# Breast Screening: 3-Year Coverage by Practice. Range within Clinical Commissioning Groups as at 31<sup>st</sup> March 2013 Source: PCIS